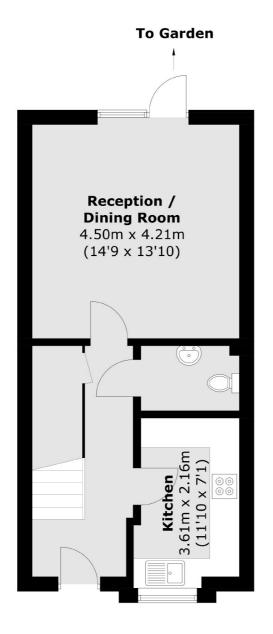

## Victoria Way, SE7 £525,000

Two double bedroom terraced house, built in 2008, which offers great living accommodation, a good sized West facing garden and a driveway to front.

Accommodation comprises of two double bedrooms, a family bathroom, plus a downstairs w/c which is large enough for disabled access. There is a fitted kitchen and bright reception which open looks the garden. Must be viewed.

## Victoria Way, London, SE7

**Ground Floor** 

Blackheath

London

SE37SX

Sales

1Stratheden Parade

020 8815 2200