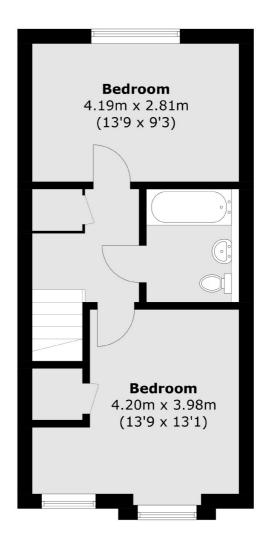

## Victoria Way, SE7 £525,000

Two double bedroom terraced house, built in 2008, which offers great living accommodation, a good sized West facing garden and a driveway to front.

Accommodation comprises of two double bedrooms, a family bathroom, plus a downstairs w/c which is large enough for disabled access. There is a fitted kitchen and bright reception which open looks the garden. Must be viewed.

**First Floor** 

Total area (approx.): 78.2 sq. m (841.7 sq. ft)