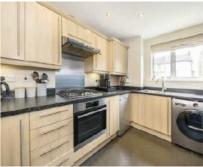

## Victoria Way, SE7 £525,000

Two double bedroom terraced house, built in 2008, which offers great living accommodation, a good sized West facing garden and a driveway to front.

Accommodation comprises of two double bedrooms, a family bathroom, plus a downstairs w/c which is large enough for disabled access. There is a fitted kitchen and bright reception which open looks the garden. Must be viewed.