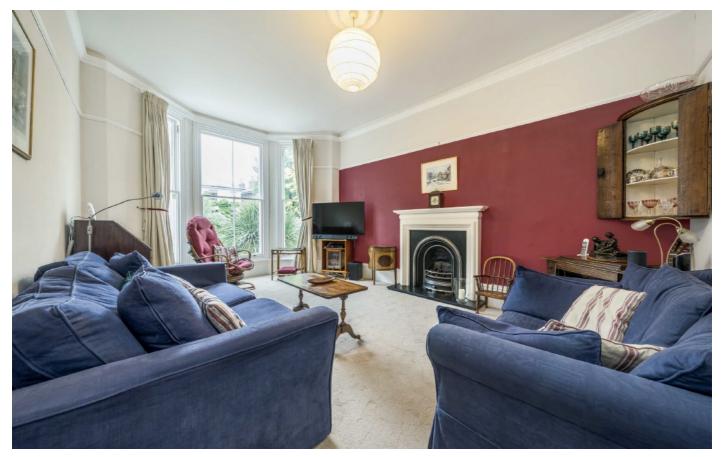

## Vanbrugh Park, SE3

This bright and spacious conversion comes with a stunning kitchen/breakfast room with cast iron stairs into the south facing private garden, There is separate reception room with high ceilings and a cast iron fireplace.