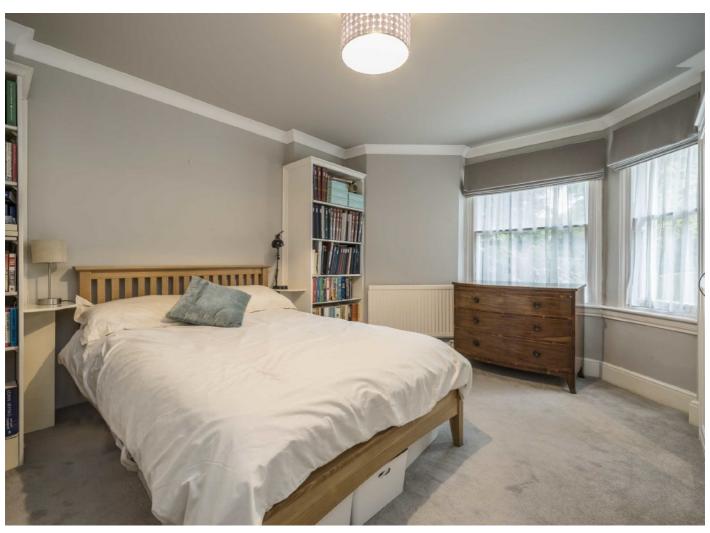

## Vanbrugh Park, SE3

This bright and spacious conversion comes with a stunning kitchen/breakfast room with cast iron stairs into the south facing private garden, There is separate reception room with high ceilings and a cast iron fireplace.

Downstairs are three bedrooms, a family bathroom and access to a conservatory/ garden room. The private garden is beautifully planted with mature shrubs and plants and has side access. Must be viewed.