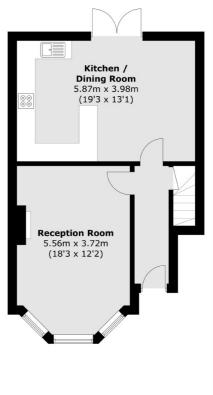

## Vanbrugh Park, SE3

This bright and spacious conversion comes with a stunning kitchen/breakfast room with cast iron stairs into the south facing private garden, There is separate reception room with high ceilings and a cast iron fireplace.

### Vanbrugh Park, London, SE3

**Lower Ground Floor** 

Blackheath

London

SE37SX

Sales

1Stratheden Parade

020 8815 2200

**Ground Floor** 

Total area (approx.): 129.7 sq. m (1,396.1 sq. ft)