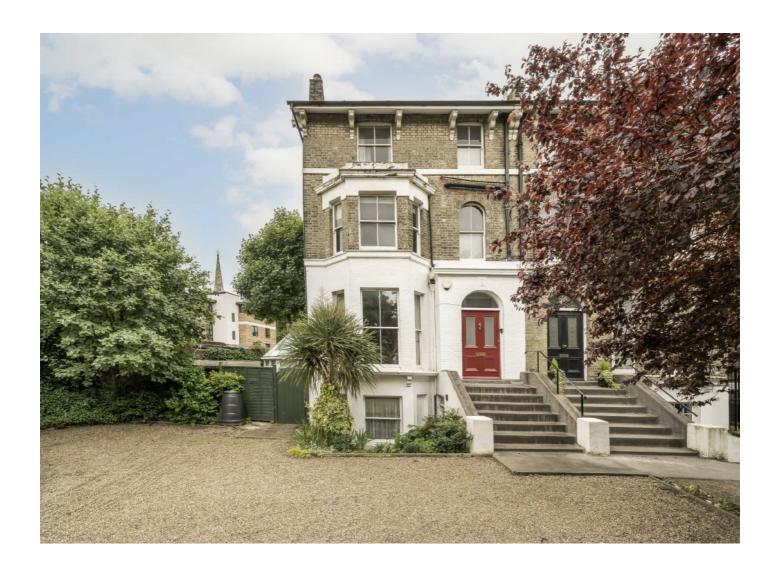

# Vanbrugh Park, SE3 £750,000

Arranged across two floors and measuring 1,396 sq ft, comes this unique split level Victorian Maisonette which has access to a large, south facing private garden, parking to the front for three cars and a large shed for storage.

Located in the heart of Blackheath Royal Standard, excellent for shops and amenities, regular buses for North Greenwich station and within a short distance of Westcombe Park Station. The property is within walking distance of sought after primary and secondary schools and of Greenwich park.