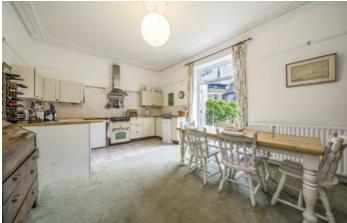

## Vanbrugh Park, SE3

This bright and spacious conversion comes with a stunning kitchen/breakfast room with cast iron stairs into the south facing private garden, There is separate reception room with high ceilings and a cast iron fireplace.