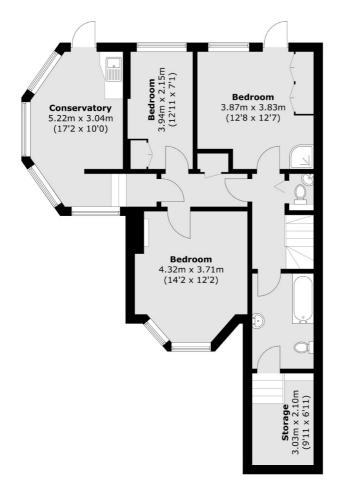

Downstairs are three bedrooms, a family bathroom and access to a conservatory/ garden room. The private garden is beautifully planted with mature shrubs and plants and has side access. Must be viewed.

### Vanbrugh Park, London, SE3

**Lower Ground Floor** 

Blackheath

London

SE37SX

Sales

1Stratheden Parade

020 8815 2200

**Ground Floor** 

Total area (approx.): 129.7 sq. m (1,396.1 sq. ft)