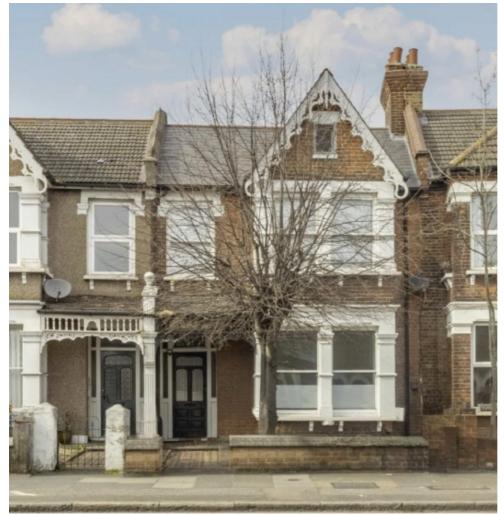

## Charlton Road, SE3 £425,000

Two double bedroom ground floor conversion flat which is offered with no chain and measures 82 squares meters, and includes a cellar for storage.

The property is neutrally decorated throughout and comes with a new lease of 125 years, has a large rear garden and great potential to improve. Must be viewed.

Situated minutes from Blackheath Royal Standard in excellent position for Westcombe Park Station, bus routes to North Greenwich and the Elizabeth Line and within catchment area of both Sherington and Invicta primary schools and Leigh Academy secondary school.

## **Features**

Two Double Bedrooms Large Garden New Lease Cellar Space Excellent For Transport No Chain

Blackheath 020 8815 2200 dexters.co.uk