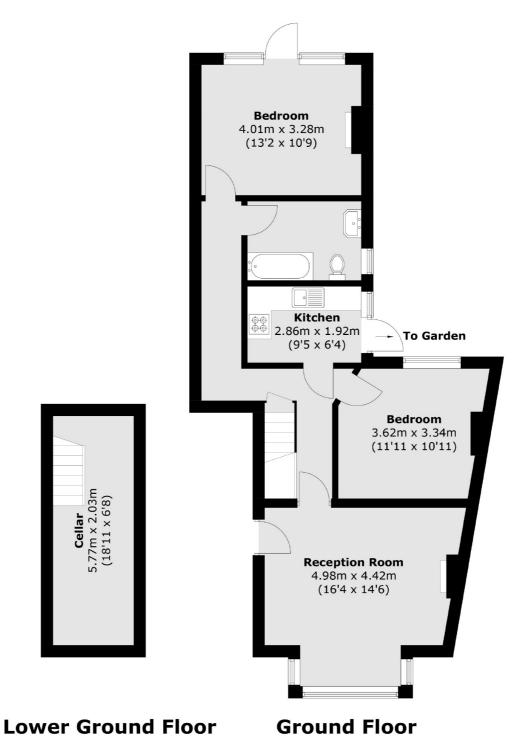

## Charlton Road, London, SE3

Total area (approx.): 81.7 sq. m (879.4 sq. ft)

Blackheath

London

SE37SX

Sales

1Stratheden Parade

020 8815 2200