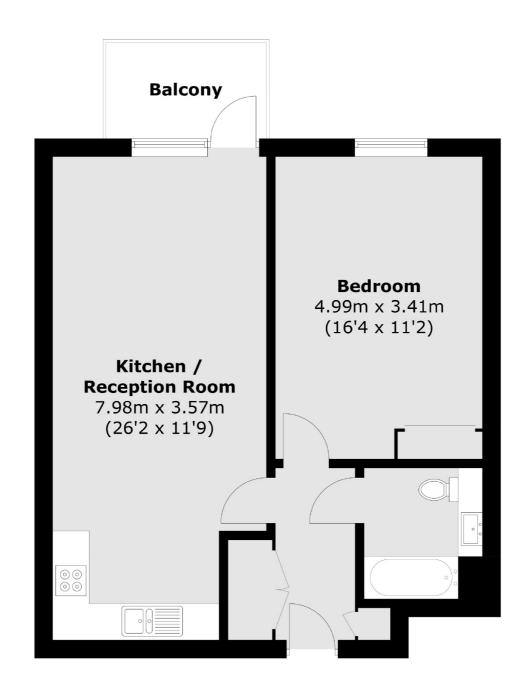

# Woolwich Road, SE7 £350,000

A fantastic opportunity to step onto the property ladder with this immaculately presented one bedroom apartment. Built within the last few years, this excellent property is located on the 3rd floor and has access to a South facing balcony. The reception room is open plan to a fully fitted kitchen with integrated appliances, with plenty of room for dining as well as a study area. There is a large double bedroom with built in storage and a family bathroom. Will make a fabulous first time buy.

### Woolwich Road, London, SE7

Total area (approx.): 55.7 sq. m (599.5 sq. ft) Balcony area (approx.): 4.2 sq. m (45.2 sq. ft)

Blackheath

London

SE37SX

Sales

1Stratheden Parade

020 8815 2200