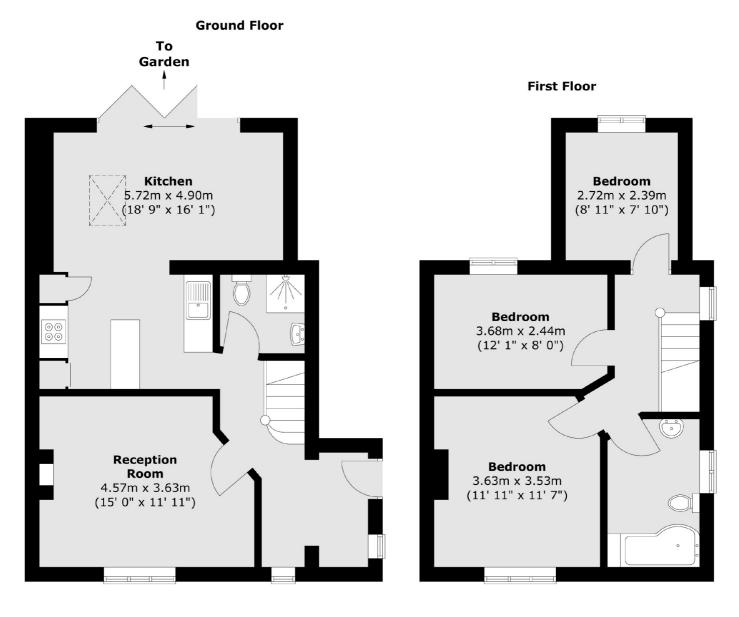

### Tallis Grove, London, SE7

Total area (approx.) : 96.3 sq. m (1036 sq. ft)

Blackheath 1 Stratheden Parade London SE3 7SX Sales 020 8815 2200 Energy Rating: TBC. We aim to make our particulars both accurate and reliable. However they are not guaranteed; nor do they form part of an offer or contract. If you require clarification on any points then please contact us, especially if you're traveling some distance to view. Please note that appliances and heating systems have not been tested and therefore no warranties can be given as to their good working order.