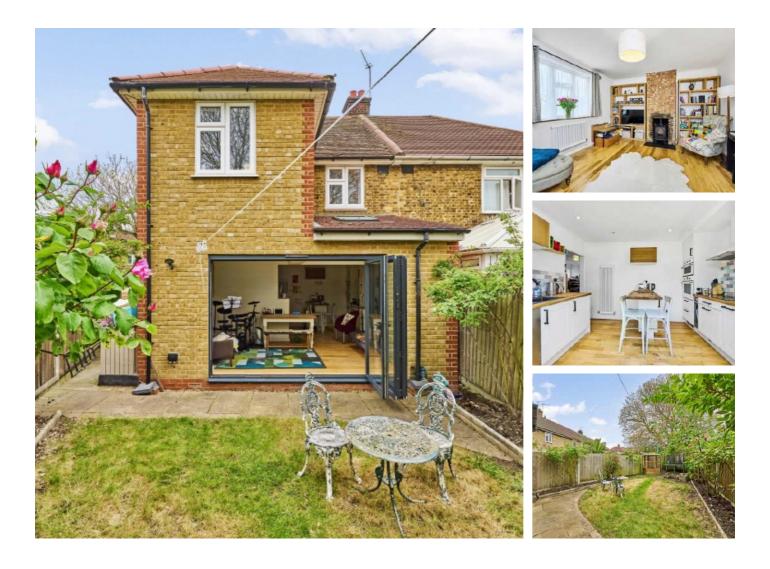

## Tallis Grove, SE7 £650,000

Excellent three double bedroom end of terraced house which our vendors extended to both the ground floor and first to provide excellent living accommodation.

Situated in a quiet residential road and within catchment area of Sherington and Our Lady of Grace primary schools and an outstanding secondary school. Charlton station is within close proximity as are bus routes for both North Greenwich and the Elizabeth line.

### Features

Three Double Bedroom Semi Close To Charlton Station Large Kitchen / Dining room Two Bathrooms Close To Station And Shops Driveway For Two Cars