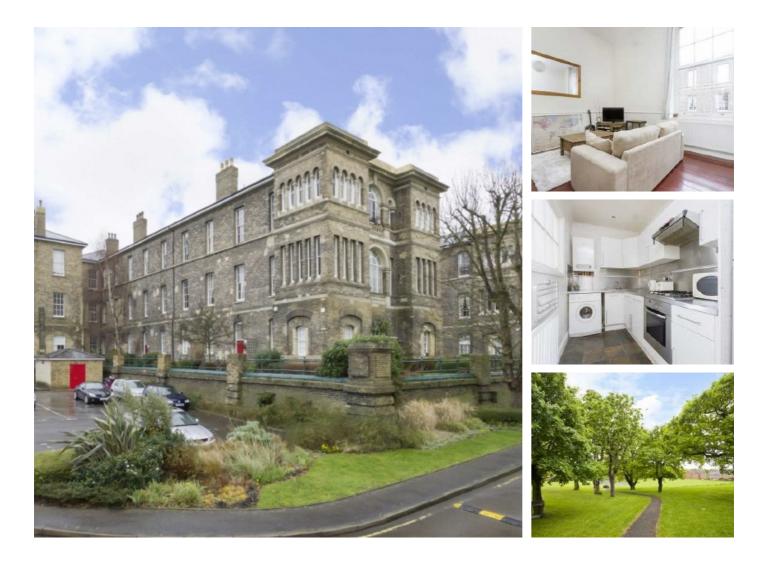

# **Royal Herbert Pavilions, SE18** £367,500

Two double bedroom first floor conversion flat situated within stunning communal grounds which offer tennis courts, large lawned open space and has a gym with swimming pool and sauna, there is also a residence bar. This spacious apartment has high ceilings, large windows and offers excellent light throughout. This property comes with residence and visitor parking. Offered with no chain and an ideal first time buy or investment purchase.

Situated in a gated development close to Woolwich Arsenal for the Elizabeth Line and DLR, plus overhead trains to Charing Cross, London Bridge and Cannon Street.

#### Features

Two Double Bedrooms Grade Two Listed Development No Chain Swimming Pool And Gym Easy Access To Elizabeth Line No Chain