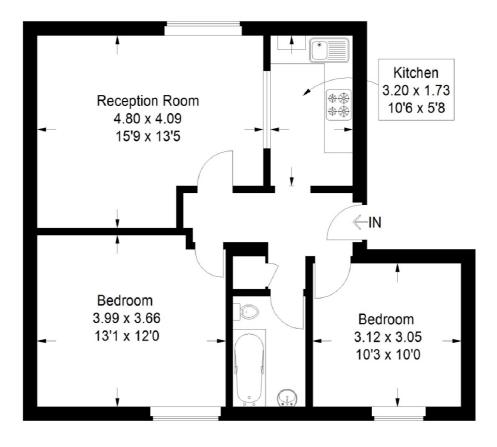

## Florence House, SE18

Approximate Gross Internal Area 60.1 sq m / 647 sq ft

#### **First Floor**

This plan is for layout guidance only. Not drawn to scale unless stated. Windows and door openings are approximate. Whilst every care is taken in the preparation of this plan, please check all dimensions, shapes and compass bearings before making any decisions reliant upon them. (ID232259)