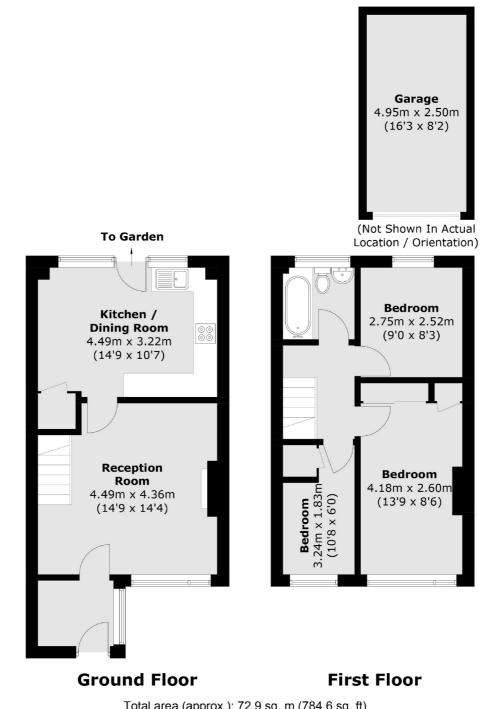

### The Birches, London, SE7

Total area (approx.): 72.9 sq. m (784.6 sq. ft) Garage (approx.): 12.4 sq. m (133.5 sq. ft)

Blackheath 1 Stratheden Parade London SE3 7SX Sales 020 8815 2200 Energy Rating: C. We aim to make our particulars both accurate and reliable. However they are not guaranteed; nor do they form part of an offer or contract. If you require clarification on any points then please contact us, especially if you're traveling some distance to view. Please note that appliances and heating systems have not been tested and therefore no warranties can be given as to their good working order.