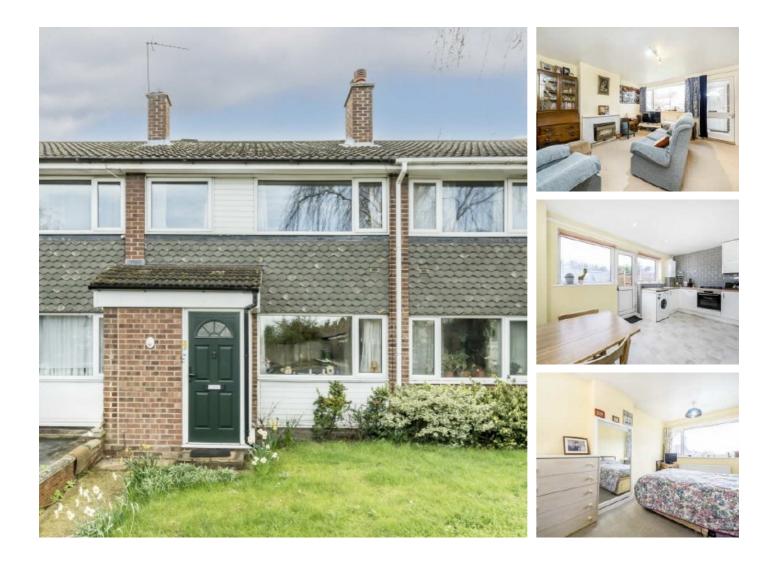

## **The Birches, SE7** £524,950

Three bedroom terraced house with a south facing rear garden and a garage en-block.

Accommodation comprises of a porch to front which leads onto a reception room and through to a kitchen/ dining room that our vendor has recently updated. Upstairs are three bedrooms and a family bathroom, plus loft space which could be converted to a further bedroom (STTP). Offered with no chain.

Situated in a quiet cul-de-sac, minutes from Charlton Station and within easy access of North Greenwich Jubilee Line and for buses and trains to the Elizabeth Line. There are shops and superstores close by and popular primary schools.

#### Features

Three Bedroom Terrace Cul-de-Sac Location Garage En-Block Close To The Station South Facing Garden No Chain