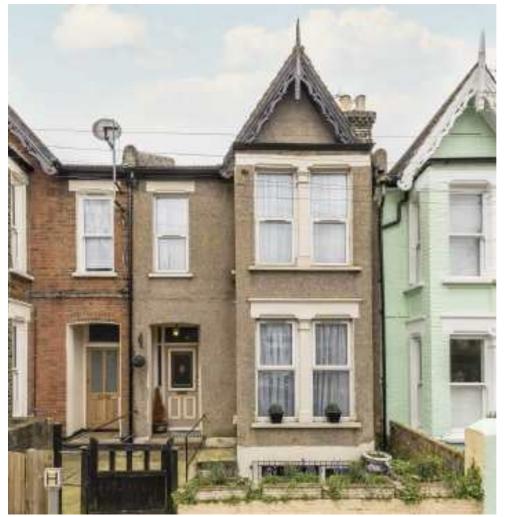

# Nadine Street, SE7 £650,000

Spanning over six levels and measuring over 1700 square feet with high ceilings, period features and offering versatile accommodation comes this large Victorian four bedroom terraced house. The property backs onto woodland, and has lovely view across the trees and neighbouring properties. This property does require a full renovation but does have the benefit of double glazing and is offered with no chain. Must be viewed.

Situated on a quiet residential road, but within minutes of Charlton station for both overhead and City Thames link trains. The property is also close to Charlton Village for shops and amenities and to popular primary schools. There is easy access to the Elizabeth Line and the Jubilee line.

#### **Features**

Four Bedrooms Situated Over Six Floors No Chain Minutes From Charlton Station Period Features Throughout South Facing Garden

Blackheath 020 8815 2200 dexters.co.uk