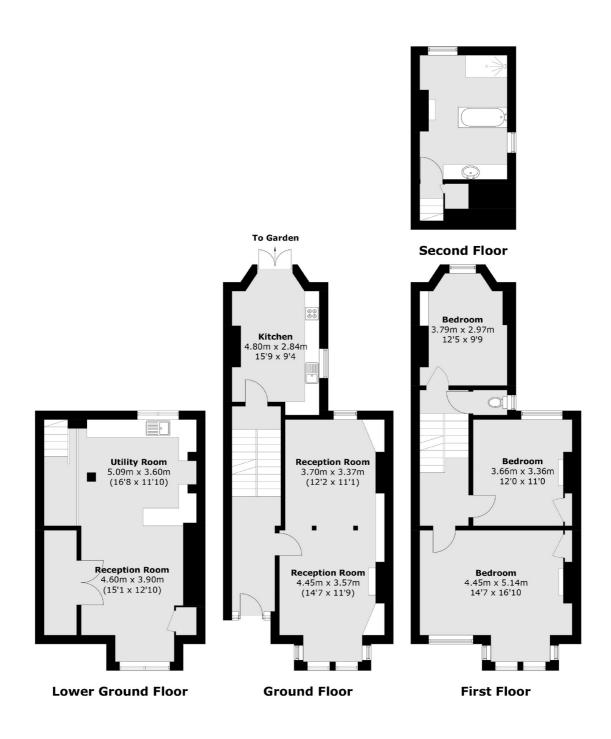

# Nadine Street, SE7 £650,000

Spanning over six levels and measuring over 1700 square feet with high ceilings, period features and offering versatile accommodation comes this large Victorian four bedroom terraced house. The property backs onto woodland, and has lovely view across the trees and neighbouring properties. This property does require a full renovation but does have the benefit of double glazing and is offered with no chain. Must be viewed.

### Nadine Street, London, SE7

Total area (approx.): 159.2 sq. m (1,713.6 sq. ft)

Blackheath

London

SE3 7SX

020 8815 2200

Sales

1 Stratheden Parade