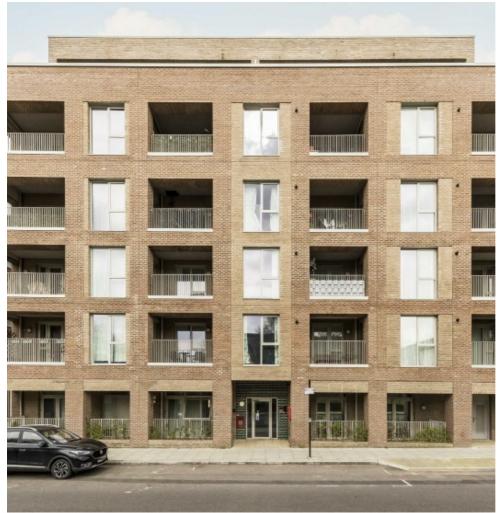

## Artillery Place, SE18 £450,000

Beautifully presented two double bedroom ground floor flat with direct access to a large balcony and views across a well maintained communal garden.

This property offers open plan living, with a fully fitted modern kitchen, space for dining and wooden floors. There are two double bedrooms, the master with a immaculate en-suite shower room and a separate family bathroom. The property is offered with an on-site gym and well kept communal grounds. Must be viewed.

Situated in an excellent position for Woolwich Arsenal DLR, over head and Elizabeth Line Stations and for the shops and amenities in Woolwich town centre.