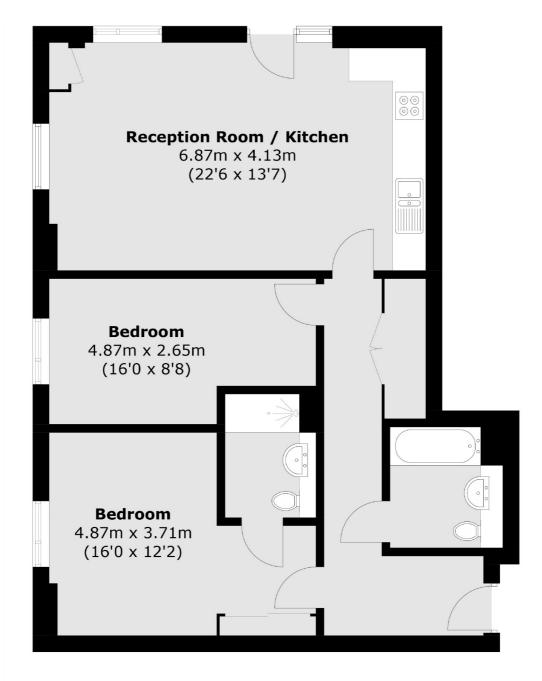

## Artillery Place, London, SE18

Total area (approx.): 79.0 sq. m (850.3 sq. ft)

Blackheath

London

SE37SX

Sales

1Stratheden Parade

020 8815 2200