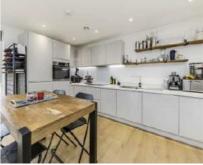

## Artillery Place, SE18 £450,000

Beautifully presented two double bedroom ground floor flat with direct access to a large balcony and views across a well maintained communal garden.

This property offers open plan living, with a fully fitted modern kitchen, space for dining and wooden floors. There are two double bedrooms, the master with a immaculate en-suite shower room and a separate family bathroom. The property is offered with an on-site gym and well kept communal grounds. Must be viewed.