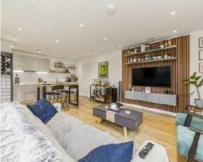

## Artillery Place, SE18 £450,000

Beautifully presented two double bedroom ground floor flat with direct access to a large balcony and views across a well maintained communal garden.

This property offers open plan living, with a fully fitted modern kitchen, space for dining and wooden floors. There are two double bedrooms, the master with a immaculate en-suite shower room and a separate family bathroom. The property is offered with an on-site gym and well kept communal grounds. Must be viewed.