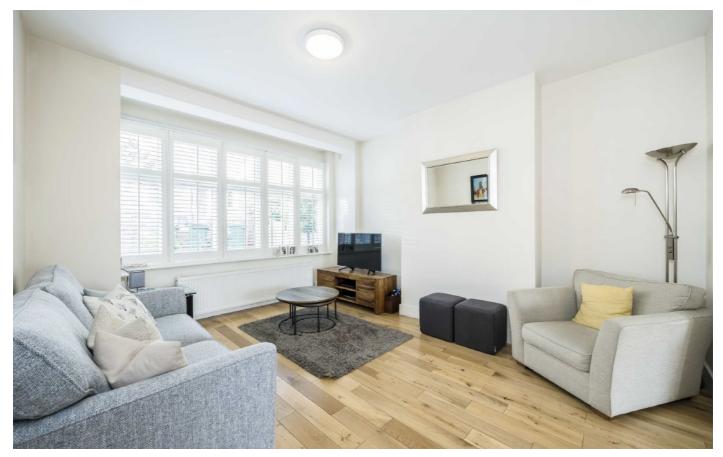

## Mycenae Road, SE3

The wide, inviting and luxurious entrance hall leads into a living space that is spacious and open, from reception to dining, flowing into an Italian designer kitchen with integrated appliances and quality granite work surfaces. There is also a convenient and stylish toilet suite on the ground floor. The first floor comprises two spacious bedrooms and a smaller double bedroom, serviced by a large fully tiled modern family bathroom with a jetted bathtub.