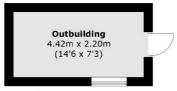

The second floor is home to a large master bedroom with plenty of eaves storage and an elegant shower room.

At the back there is a low maintenance garden with a patio area, a converted outbuilding that offers some additional space for storage or other needs, as well as a convenient rear access.

**First Floor** 

Total area (approx.): 165.5 sq. m (1,781.4 sq. ft) (Excluding Eaves)
Outbuilding (approx.): 9.8 sq. m (105.5 sq. ft)