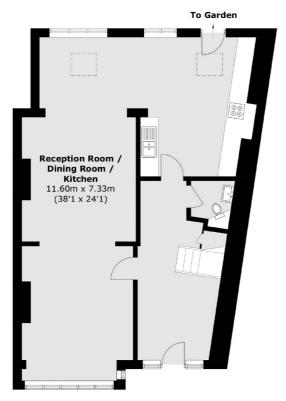

## Mycenae Road, SE3

The wide, inviting and luxurious entrance hall leads into a living space that is spacious and open, from reception to dining, flowing into an Italian designer kitchen with integrated appliances and quality granite work surfaces. There is also a convenient and stylish toilet suite on the ground floor. The first floor comprises two spacious bedrooms and a smaller double bedroom, serviced by a large fully tiled modern family bathroom with a jetted bathtub.

#### **Second Floor**

(Not Shown In Actual Location / Orientation)

**Ground Floor** 

Blackheath

London

SE37SX

1Stratheden Parade

020 8815 2200

**First Floor** 

Total area (approx.): 165.5 sq. m (1,781.4 sq. ft) (Excluding Eaves)
Outbuilding (approx.): 9.8 sq. m (105.5 sq. ft)