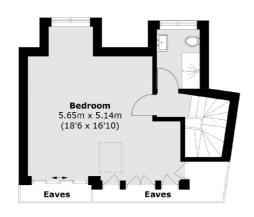

#### **Second Floor**

(Not Shown In Actual Location / Orientation)

**Ground Floor** 

Blackheath

London

SE37SX

1Stratheden Parade

020 8815 2200

**First Floor** 

Total area (approx.): 165.5 sq. m (1,781.4 sq. ft) (Excluding Eaves)
Outbuilding (approx.): 9.8 sq. m (105.5 sq. ft)