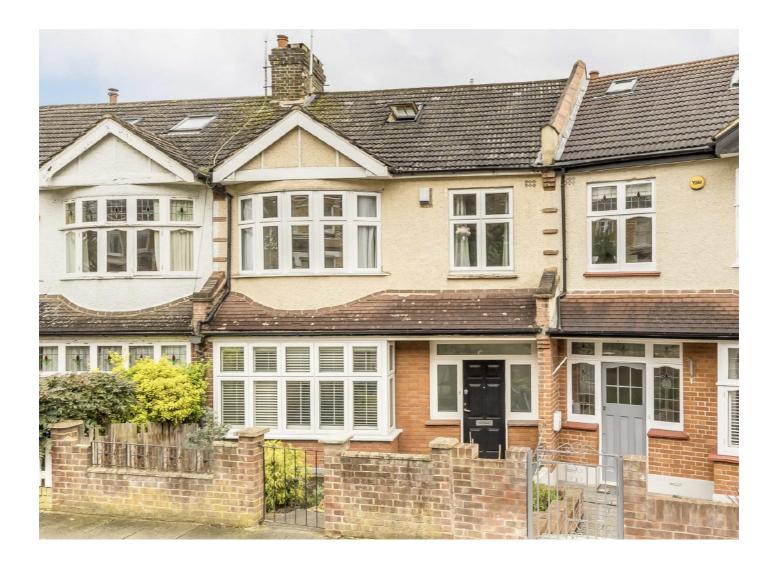

### Mycenae Road, SE3 £1,300,000

Exceptionally spacious, entirely remodelled and modernised to a high standard, this 1930's four bed terraced house offers well-proportioned accommodation over three floors, within a contemporary style. Higher than average ceiling heights and a widening angle of the space add to an abundance of natural light and an airy feel throughout.

Situated in a highly popular tree lined road in Westcombe Park's conservation area, within minutes' walk of the train station and bus routed for North Greenwich Jubilee line, the property sits within a catchment area of sought after nurseries, outstanding primary and secondary schools. Greenwich Park is within close proximity, as is Blackheath Royal standard for its shops and cafés.