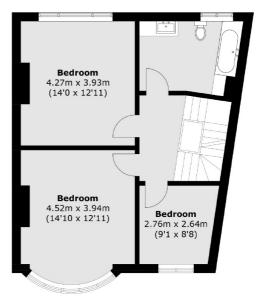

## Mycenae Road, SE3

The wide, inviting and luxurious entrance hall leads into a living space that is spacious and open, from reception to dining, flowing into an Italian designer kitchen with integrated appliances and quality granite work surfaces. There is also a convenient and stylish toilet suite on the ground floor. The first floor comprises two spacious bedrooms and a smaller double bedroom, serviced by a large fully tiled modern family bathroom with a jetted bathtub.

The second floor is home to a large master bedroom with plenty of eaves storage and an elegant shower room.

At the back there is a low maintenance garden with a patio area, a converted outbuilding that offers some additional space for storage or other needs, as well as a convenient rear access.

**First Floor** 

Total area (approx.): 165.5 sq. m (1,781.4 sq. ft) (Excluding Eaves)
Outbuilding (approx.): 9.8 sq. m (105.5 sq. ft)