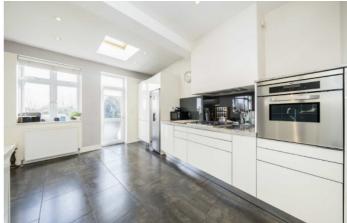

## Mycenae Road, SE3

The wide, inviting and luxurious entrance hall leads into a living space that is spacious and open, from reception to dining, flowing into an Italian designer kitchen with integrated appliances and quality granite work surfaces. There is also a convenient and stylish toilet suite on the ground floor. The first floor comprises two spacious bedrooms and a smaller double bedroom, serviced by a large fully tiled modern family bathroom with a jetted bathtub.