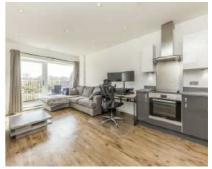

## Moy Lane, SE18 £425,000

Bright and spacious one bedroom top floor apartment which offers on site concierge, open plan living and is in an excellent position for transport. Accommodation comprises of a large reception area with wood effect floors, french doors to a South Facing Balcony and open plan to a fully fitted high spec kitchen. There is a double bedroom with views and a large and immaculate bathroom. There is ample storage and a separate utility room with plumbing for a washing machine. This comes with an allocated parking space. Should be viewed.