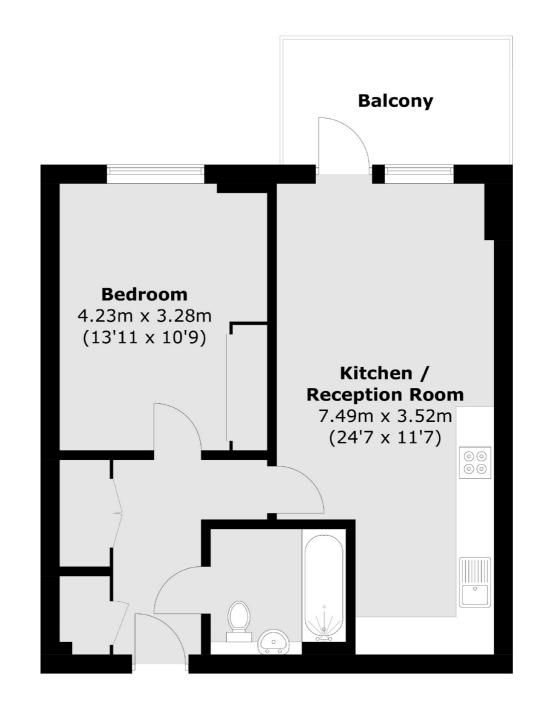

## Moy Lane, SE18 £425,000

Bright and spacious one bedroom top floor apartment which offers on site concierge, open plan living and is in an excellent position for transport. Accommodation comprises of a large reception area with wood effect floors, french doors to a South Facing Balcony and open plan to a fully fitted high spec kitchen. There is a double bedroom with views and a large and immaculate bathroom. There is ample storage and a separate utility room with plumbing for a washing machine. This comes with an allocated parking space. Should be viewed.

### Moy Lane, London, SE18

Total area (approx.): 51.8 sq. m (557.6 sq. ft) Balcony (approx.): 7.2 sq. m (77.5 sq. ft)

Blackheath