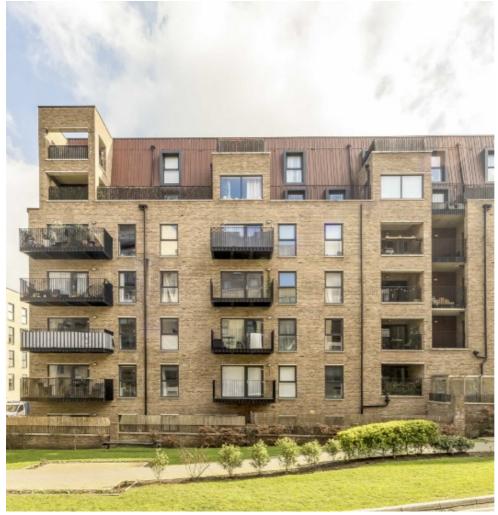

## Moy Lane, SE18 £425,000

Bright and spacious one bedroom top floor apartment which offers on site concierge, open plan living and is in an excellent position for transport. Accommodation comprises of a large reception area with wood effect floors, french doors to a South Facing Balcony and open plan to a fully fitted high spec kitchen. There is a double bedroom with views and a large and immaculate bathroom. There is ample storage and a separate utility room with plumbing for a washing machine. This comes with an allocated parking space. Should be viewed.

Situated in a quiet residential development minutes to the centre of Woolwich for the DLR and over head station plus all the benefits of the town centre. The Elizabeth line is within close proximity and the property is 15 minutes to Canary Wharf and 25 minutes to Liverpool street door to door.