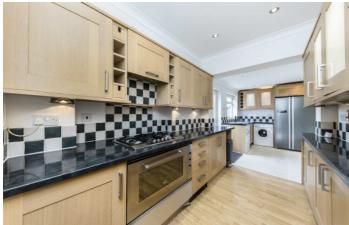

### Harraden Road, SE3

Recently redecorated throughout, this spacious and bright house offers amazing space for a growing family. Accommodation comprises of a through reception which leads onto a an extended L-shaped kitchen which has side access and rear access to the stunning garden. On the first floor are two double bedrooms, a family bathroom and shower room and the loft has been converted to provide a large third double bedroom. Other benefit's include a driveway for two cars, two large storage sheds in the rear garden, double glazing and central heating. Must be viewed.