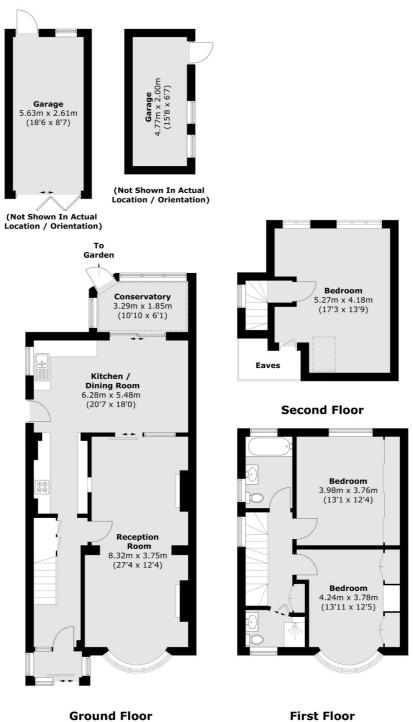

### Harraden Road, SE3

Recently redecorated throughout, this spacious and bright house offers amazing space for a growing family. Accommodation comprises of a through reception which leads onto a an extended L-shaped kitchen which has side access and rear access to the stunning garden. On the first floor are two double bedrooms, a family bathroom and shower room and the loft has been converted to provide a large third double bedroom. Other benefit's include a driveway for two cars, two large storage sheds in the rear garden, double glazing and central heating. Must be viewed.

#### Harraden Road, London, SE3

Total area (approx.): 139.2 sq. m (1,498.3 sq. ft) (Excluding Eaves) Garages: 25.0 sq. m (269.1 sq. ft)

Blackheath

London

SE37SX

Sales

1Stratheden Parade

020 8815 2200