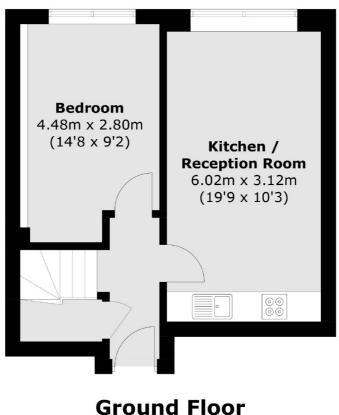

### Bloomfield Road, London, SE18

**First Floor** 

GIOUIIU FIOOI

Total area (approx.): 60.1 sq. m (646.8 sq. ft)

Blackheath 1 Stratheden Parade London SE3 7SX Sales 020 8815 2200 Energy Rating: C. We aim to make our particulars both accurate and reliable. However they are not guaranteed; nor do they form part of an offer or contract. If you require clarification on any points then please contact us, especially if you're traveling some distance to view. Please note that appliances and heating systems have not been tested and therefore no warranties can be given as to their good working order.