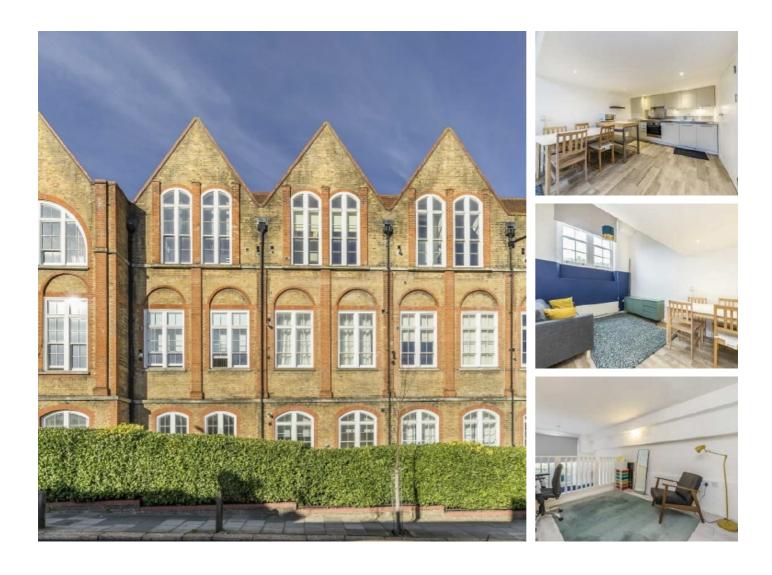

## Bloomfield Road, SE18 £325,000

Bright and well proportioned split level apartment situated in this excellent gated school conversion. Offered with no chain.

Situated over two levels, this property offers open plan living with high ceilings, a fitted kitchen, and good sized living space. The master bedroom has high ceilings and a wood effect tiled floor. The 2nd bedroom, located on the 1st floor, is also a double bedroom. Other benefits include gas central heating, double glazing, and a long lease.

#### Features

Excellent Mezzanine Apartment Two Double Bedrooms Close To Centre Of Woolwich Gated Parking Good Order Throughout No Chain