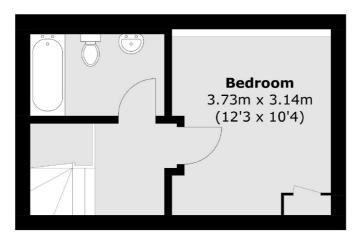

### Bloomfield Road, London, SE18

**First Floor** 

GIOUIIU FIOOI

Total area (approx.): 60.1 sq. m (646.8 sq. ft)

Blackheath 1 Stratheden Parade London SE3 7SX Sales 020 8815 2200 Energy Rating: C. We aim to make our particulars both accurate and reliable. However they are not guaranteed; nor do they form part of an offer or contract. If you require clarification on any points then please contact us, especially if you're traveling some distance to view. Please note that appliances and heating systems have not been tested and therefore no warranties can be given as to their good working order.