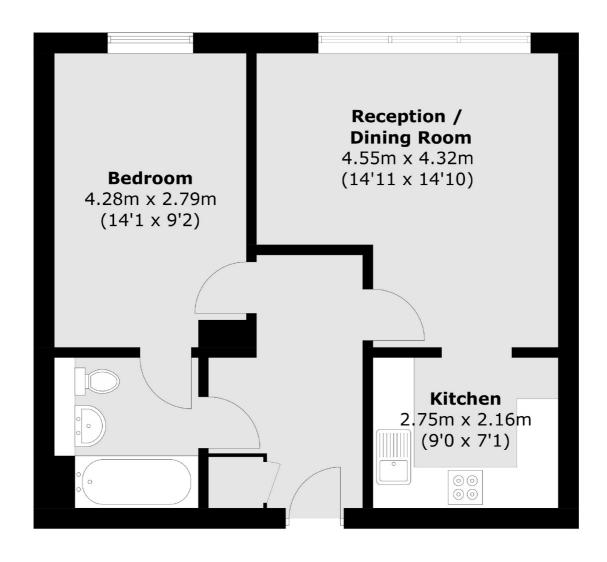

## Merbury Close, SE28 £200,000

Excellent first floor one double bedroom flat with good size rooms, neutral decor and plenty of storage. There is a spacious reception room with space for a dining table and open plan to the kitchen. There is a large bedroom with a 'Jack and Jill' bathroom. The parking is gated and secure and the property is offered with no chain.

## Merbury Close, London, SE28

Total area (approx.): 49.0 sq. m (527.4 sq. ft)

Blackheath

London

SE37SX

Sales

1Stratheden Parade

020 8815 2200