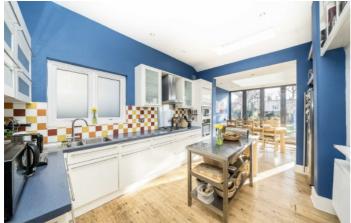

## Little Heath, SE7

On the ground floor is a large and impressive reception room with wood floors and a feature fireplace, a second reception which could be used as a formal dining room or family room and an extended kitchen which has been fully fitted and has bi-folding doors to the rear that open fully onto the garden. There is a separate utility room and access to a large cellar. The first floor has three spacious bedrooms, one with a large, modern Jack and Jill bathroom. There is also a separate family shower room. The top floor has two double bedrooms and with some reconfiguration could also accommodate another bathroom or shower room.