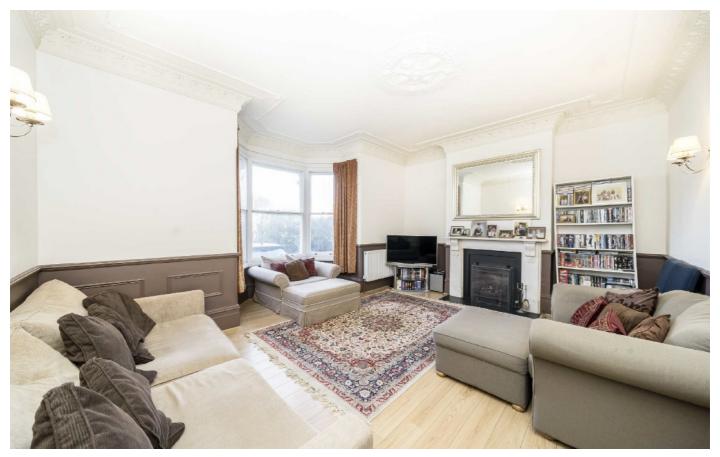

## Little Heath, SE7

On the ground floor is a large and impressive reception room with wood floors and a feature fireplace, a second reception which could be used as a formal dining room or family room and an extended kitchen which has been fully fitted and has bi-folding doors to the rear that open fully onto the garden. There is a separate utility room and access to a large cellar. The first floor has three spacious bedrooms, one with a large, modern Jack and Jill bathroom. There is also a separate family shower room. The top floor has two double bedrooms and with some reconfiguration could also accommodate another bathroom or shower room.