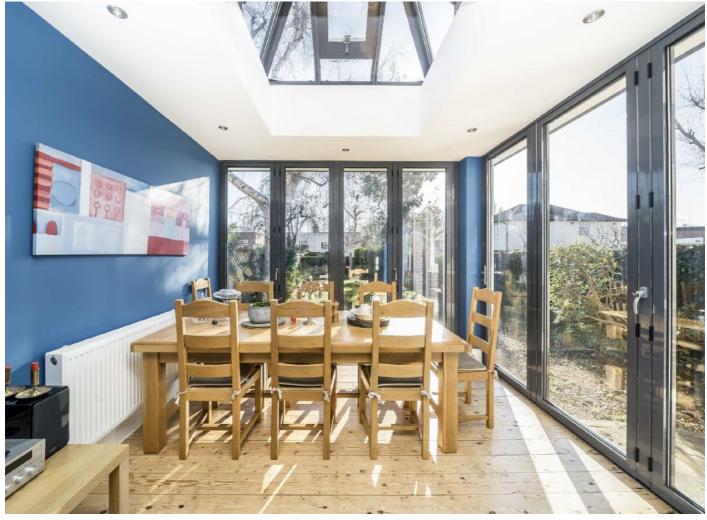

## Little Heath, SE7

On the ground floor is a large and impressive reception room with wood floors and a feature fireplace, a second reception which could be used as a formal dining room or family room and an extended kitchen which has been fully fitted and has bi-folding doors to the rear that open fully onto the garden. There is a separate utility room and access to a large cellar. The first floor has three spacious bedrooms, one with a large, modern Jack and Jill bathroom. There is also a separate family shower room. The top floor has two double bedrooms and with some reconfiguration could also accommodate another bathroom or shower room.