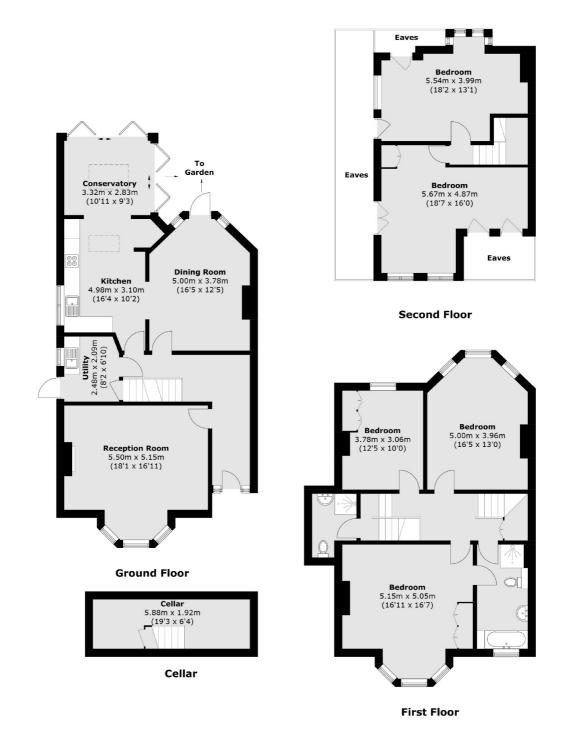

### Little Heath, London, SE7

Total area (approx.): 223.1 sq. m (2,401.4 sq. ft) (Including Cellar / Excluding Eaves)

020 8815 2200