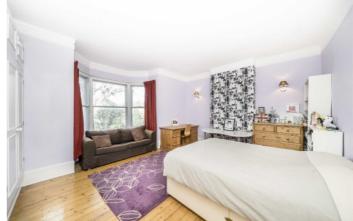

## Little Heath, SE7

On the ground floor is a large and impressive reception room with wood floors and a feature fireplace, a second reception which could be used as a formal dining room or family room and an extended kitchen which has been fully fitted and has bi-folding doors to the rear that open fully onto the garden. There is a separate utility room and access to a large cellar. The first floor has three spacious bedrooms, one with a large, modern Jack and Jill bathroom. There is also a separate family shower room. The top floor has two double bedrooms and with some reconfiguration could also accommodate another bathroom or shower room.