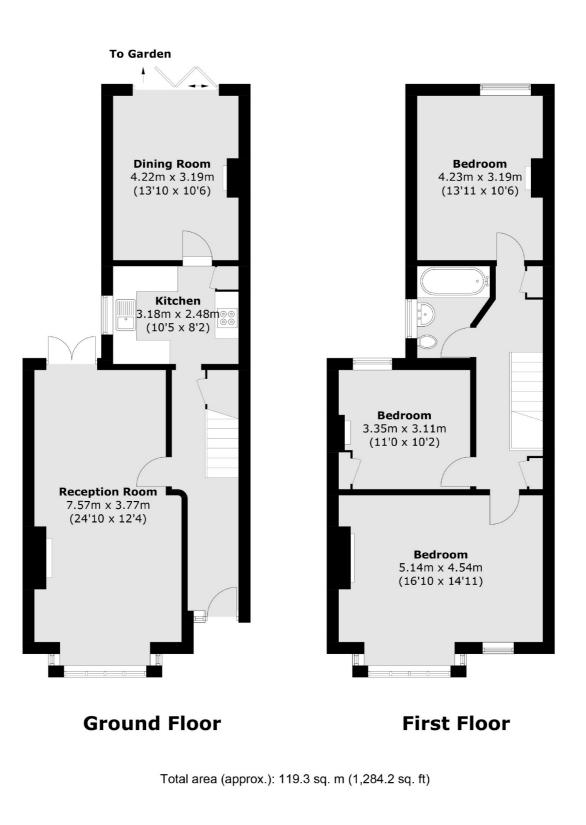

## Kinveachy Gardens, SE7 £650,000

Three bedroom Edwardian terraced house which offers excellent space, light and potential to extend subject to planning permission.

Accommodation comprises of a large through reception room with original floorboards and a period fireplace.

### Features

Three Bedroom Terraced House Quiet And Popular Road Offered With No Chain Period Features Throughout Large Rear Garden Close To Transport Links