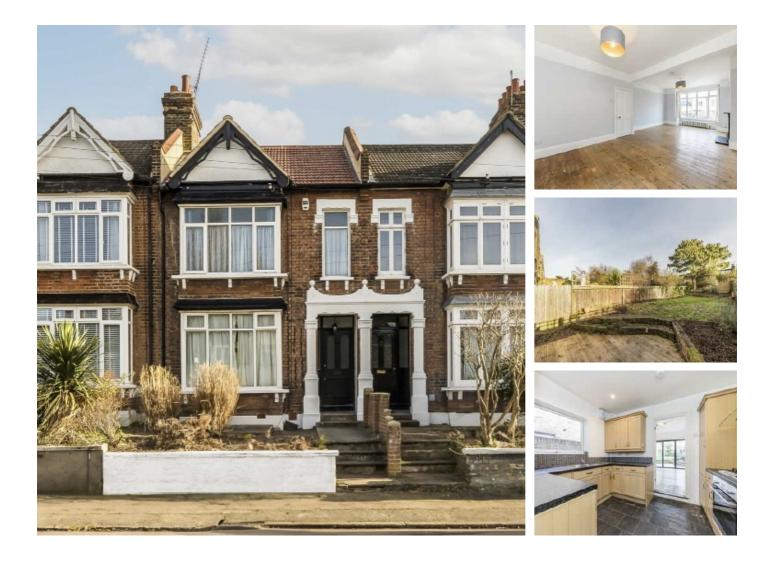

## Kinveachy Gardens, SE7 £650,000

Three bedroom Edwardian terraced house which offers excellent space, light and potential to extend subject to planning permission.

Accommodation comprises of a large through reception room with original floorboards and a period fireplace.

Situated on a quiet and popular residential road, within easy access to Woolwich Arsenal for the Elizabeth Line and close to Charlton Station. There are popular primary schools in close proximity and Maryon Wilson deer park is a few minutes walk away.

### Features

Three Bedroom Terraced House Quiet And Popular Road Offered With No Chain Period Features Throughout Large Rear Garden Close To Transport Links