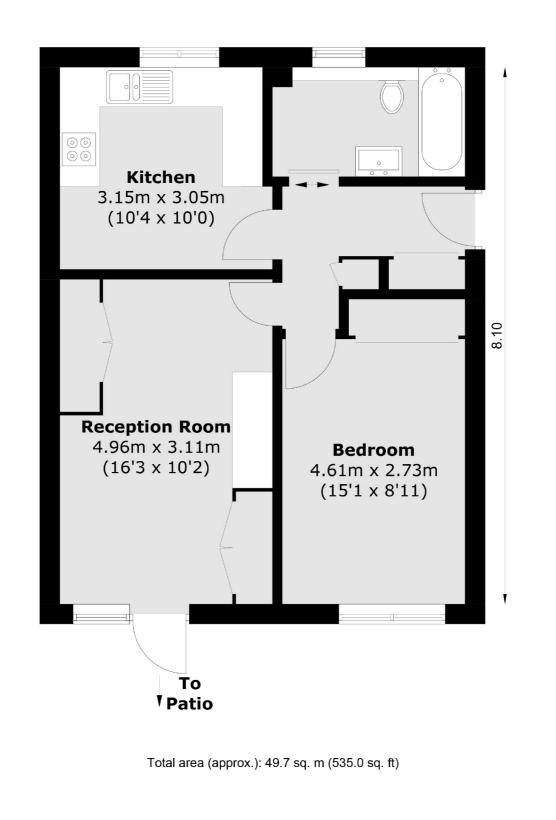

## Gallon Close, SE7 £249,000

One bedroom ground floor flat offered with it's own private terrace and in good order throughout. All the rooms are well proportioned, with a fitted kitchen and modern bathroom, a reception room with wooden floors and a double bedroom. The property has plenty of storage throughout and there is permit parking available. Would make an excellent first time buy or investment purchase.