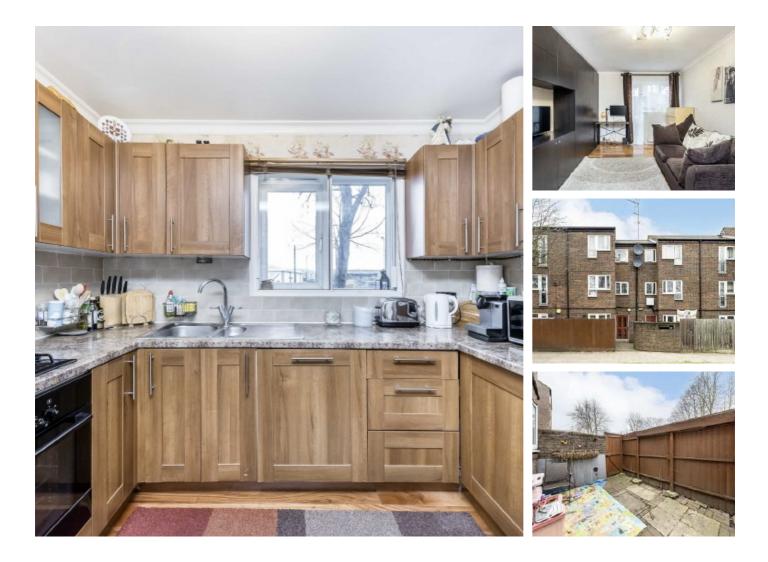

## Gallon Close, SE7 £249,000

One bedroom ground floor flat offered with it's own private terrace and in good order throughout. All the rooms are well proportioned, with a fitted kitchen and modern bathroom, a reception room with wooden floors and a double bedroom. The property has plenty of storage throughout and there is permit parking available. Would make an excellent first time buy or investment purchase.

Situated minutes from Charlton Station and to bus routes for both the Elizabeth Line and North Greenwich Jubilee Line. There are shops and superstores within 1/4 of a mile and the property is close to Greenwich and Blackheath.

### Features

One Bedroom Garden Flat Close To Charlton Station Close To Shops And Superstores Private Terrace Good Order Throughout Chain Free