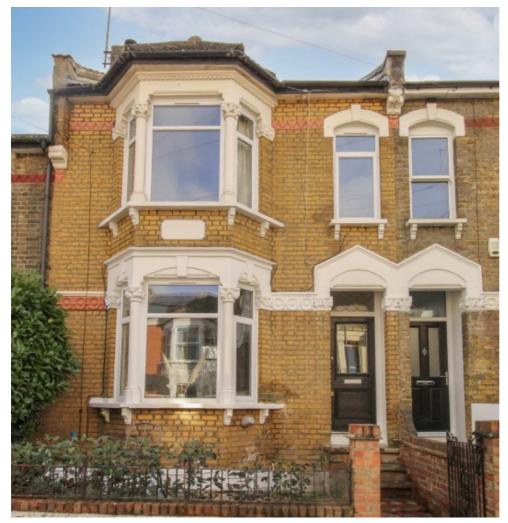

## Woodland Terrace, SE7 £835,000

Beautifully appointed five bedroom terraced house with a stunning 80ft south facing rear garden. This well appointed family home has been renovated by our vendors and has a tasteful and neutral decor throughout.

In an excellent position for Maryon Wilson and Maryon parks and within catchment area of Thorntree Primary school. Close to Charlton and Woolwich Dockyard stations and to Woolwich Arsenal station for DLR and Elizabeth Line.

## **Features**

Stunning Five Bedroom House Large South Facing Garden Beautifully Appointed Kitchen Two Bathrooms Large Cellar Close To Elizabeth Line

Blackheath 020 8815 2200 dexters.co.uk