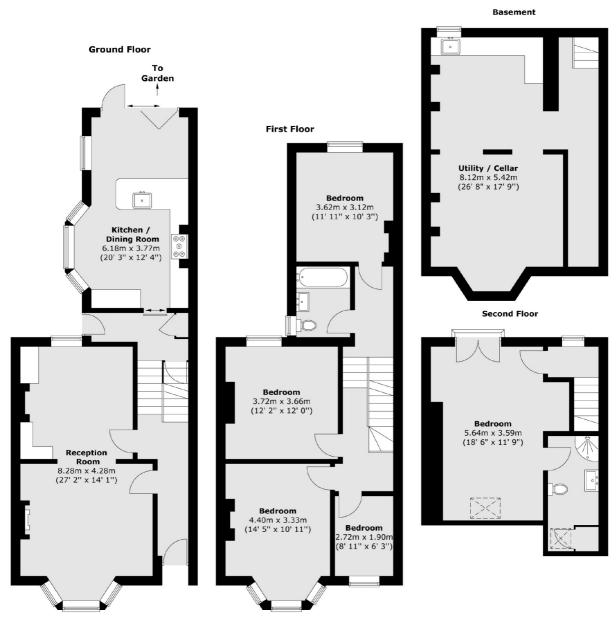

## Woodland Terrace, SE7 £835,000

Beautifully appointed five bedroom terraced house with a stunning 80ft south facing rear garden. This well appointed family home has been renovated by our vendors and has a tasteful and neutral decor throughout.

## **Features**

Stunning Five Bedroom House Large South Facing Garden Beautifully Appointed Kitchen Two Bathrooms Large Cellar Close To Elizabeth Line

Blackheath 020 8815 2200 dexters.co.uk

## Woodland Terrace, London, SE7

Total area (approx.): 201.7 sq. m (2171 sq. ft) Total balcony area (approx.): 0.2 sq. m (2 sq. ft)

Blackheath

London

SE37SX

Sales

1Stratheden Parade

020 8815 2200