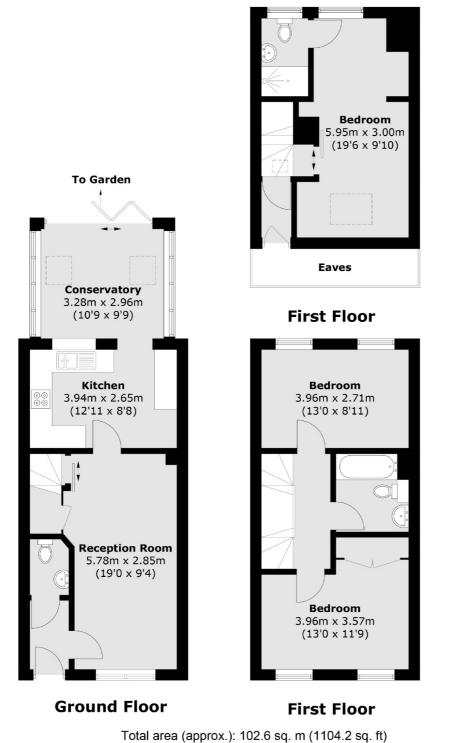

### Kendall Road, London, SE18

Total area (approx.): 102.6 sq. m (1104.2 sq. ft) (Excluding Eaves)

Blackheath 1 Stratheden Parade London SE3 7SX Sales 020 8815 2200 Energy Rating: C. We aim to make our particulars both accurate and reliable. However they are not guaranteed; nor do they form part of an offer or contract. If you require clarification on any points then please contact us, especially if you're traveling some distance to view. Please note that appliances and heating systems have not been tested and therefore no warranties can be given as to their good working order.