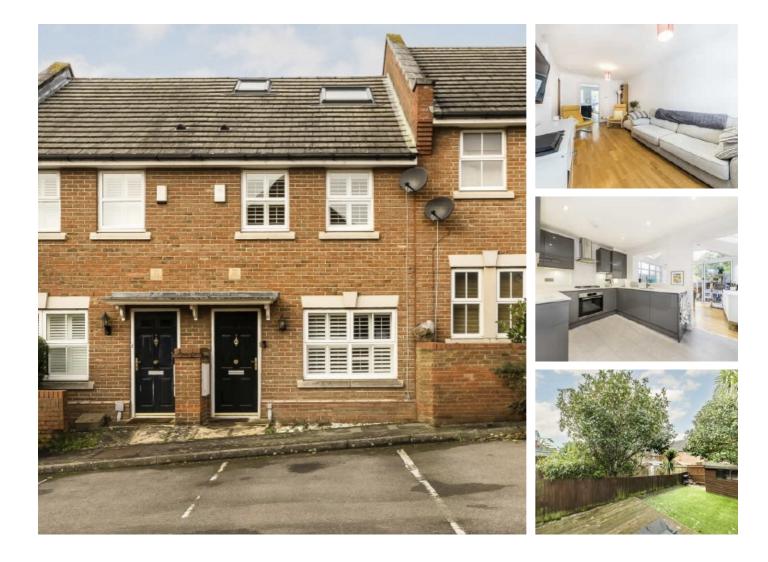

## Kendall Road, SE18 £550,000

Immaculate three bedroom terraced house which the current owners have extended both to the rear and into the loft to create an excellent living space. Accommodation comprises of a through reception room with wooden floors, a contemporary fitted kitchen with integrated appliances and high gloss units, and a rear reception room which has bi-folding doors onto the rear garden. The first floor has two evenly sized double bedrooms and a well appointed family bathroom. The loft has been converted to provide a further double bedroom and a second shower room, both in immaculate condition. There is a west facing rear garden and a parking space to the front. Must be viewed.

### Features

Three Double Bedrooms Extended To Rear Two bathrooms Parking Quiet Popular Development Close To Transport