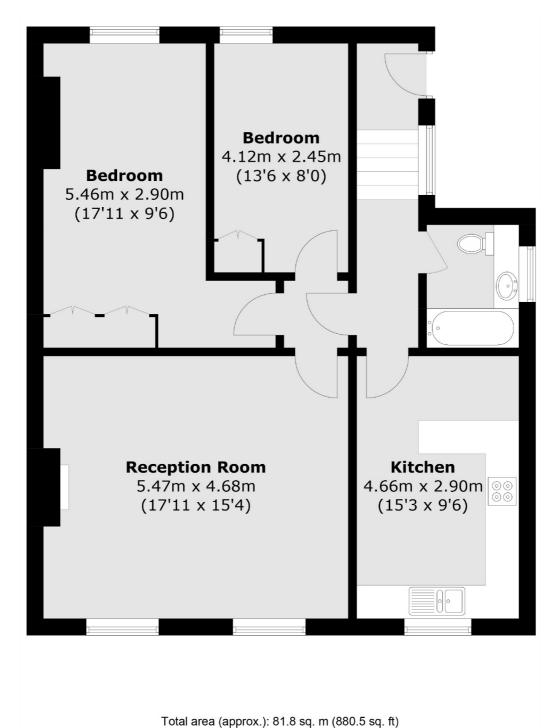

## Shooters Hill Road, SE3 £360,000

Large and bright two double bedroom conversion flat occupying the entire top floor of this Victorian semi detached house. The property offers excellent living accommodation with a large reception room and a good sized eat in kitchen. There are two good size bedrooms and a family bathroom. The property is offered with no chain.