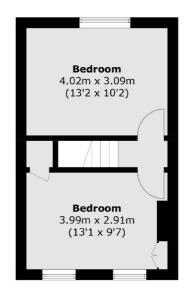

le living space and is well presented throughout. The property is neutrally decorated and there are plenty of period features, spacious rooms and a large rear garden. This property has had previous planning permission for a single storey extension.

Offered with no chain.

Situated in a much sought after road, close to the shops, cafés and amenities at Blackheath Royal Standard and within catchment area of Leigh Academy and two outstanding primary schools. Westcombe Park Station is in close proximity and there are regular buses to North Greenwich for the Jubilee line.

## **Features**

Sought After Road Three Good Sized Bedrooms Period Features Throughout Close To Shops And Transport In Good Order Throughout No Chain

Blackheath 020 8815 2200 dexters.co.uk

## Reynolds Place, London, SE3







**Lower Ground Floor** 

Blackheath

London

SE37SX

Sales

1Stratheden Parade

020 8815 2200

**Ground Floor** 

Total area (approx.): 84.6 sq. m (910.6 sq. ft)