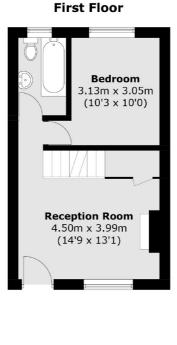

iving space and is well presented throughout. The property is neutrally decorated and there are plenty of period features, spacious rooms and a large rear garden. This property has had previous planning permission for a single storey extension.

Offered with no chain.

Situated in a much sought after road, close to the shops, cafés and amenities at Blackheath Royal Standard and within catchment area of Leigh Academy and two outstanding primary schools. Westcombe Park Station is in close proximity and there are regular buses to North Greenwich for the Jubilee line.

## **Features**

Sought After Road Three Good Sized Bedrooms Period Features Throughout Close To Shops And Transport In Good Order Throughout No Chain

Blackheath 020 8815 2200 dexters.co.uk

## Reynolds Place, London, SE3







**Lower Ground Floor** 

Blackheath

London

SE37SX

Sales

1Stratheden Parade

020 8815 2200

**Ground Floor** 

Total area (approx.): 84.6 sq. m (910.6 sq. ft)