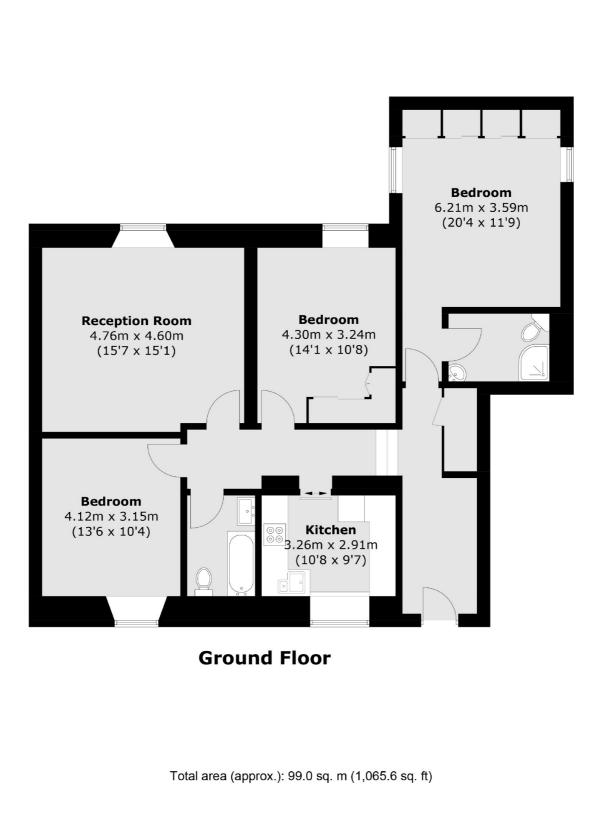

## **Royal Herbert Pavilions, SE18** £500,000

Lovely ground floor garden flat which must viewed to appreciate its charm and the space that it has to offer. There is a large reception with wooden floors and a feature fireplace, a fitted kitchen with integrated appliances and a large picture window. The stunning master bedroom is away from the living space and provides excellent storage space and an ensuite shower room. There are two further double bedrooms, one is currently used as a dining room and a well presented family bathroom.

#### Features

Three Double Bedrooms Two Bathrooms Beautifully Appointed Stunning Grounds Swimming Pool And Gym On Site No Chain