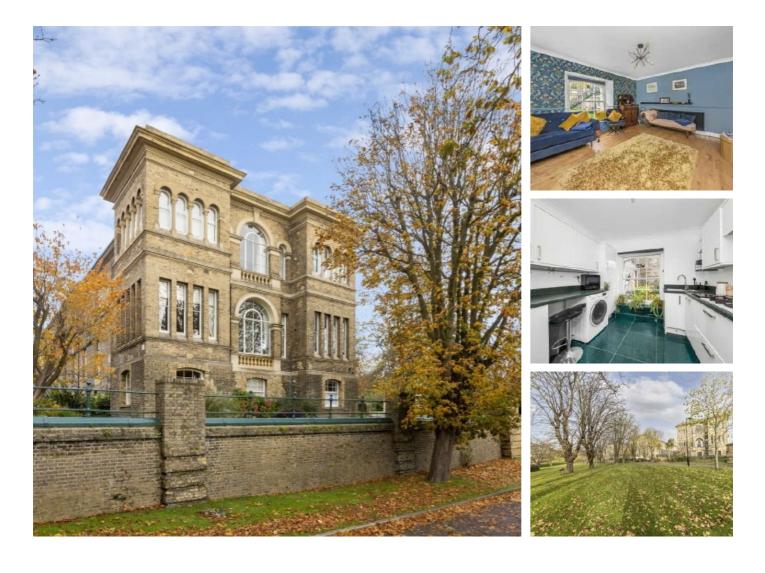

## **Royal Herbert Pavilions, SE18** £500,000

Lovely ground floor garden flat which must viewed to appreciate its charm and the space that it has to offer. There is a large reception with wooden floors and a feature fireplace, a fitted kitchen with integrated appliances and a large picture window. The stunning master bedroom is away from the living space and provides excellent storage space and an ensuite shower room. There are two further double bedrooms, one is currently used as a dining room and a well presented family bathroom.

Situated in a stunning gated development close to Woolwich Arsenal for the Elizabeth Line and DLR, plus overhead trains to Charing Cross, London Bridge and Cannon Street.

#### Features

Three Double Bedrooms Two Bathrooms Beautifully Appointed Stunning Grounds Swimming Pool And Gym On Site No Chain