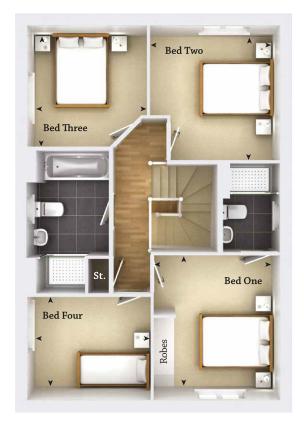

First

Ground floor Lounge 6.17 x 3.47 (20'3" x 11'4") plus bay • Kitchen / Dining area 6.17 x 3.25 (20'3" x 10'8") • Utility area 1.40 x 2.17 (4'8" x 7'1") • Cloaks

First floor Bedroom one  $3.18 \times 3.53$  (10'5"  $\times$  11'7") incl robes • En suite • Bedroom two  $3.17 \times 3.30$  (10'5"  $\times$  10'9") • Bedroom three  $2.93 \times 2.98$  (9'7"  $\times$  9'9") Bedroom four  $3.02 \times 2.53$  (9'11"  $\times$  9'3") • Bathroom