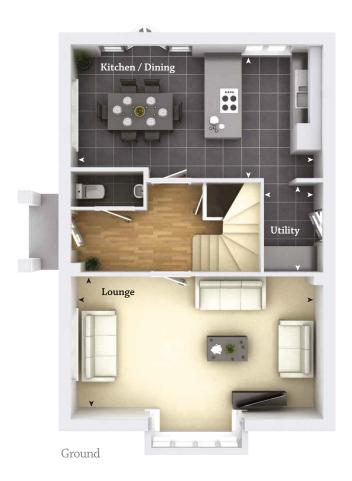

First

Ground floor Lounge 6.17 x 3.47 (20'3" x 11'4") plus bay • Kitchen / Dining area 6.17 x 3.25 (20'3" x 10'8") • Utility area 1.40 x 2.17 (4'8" x 7'1") • Cloaks

First floor Bedroom one  $3.18 \times 3.53$  (10'5"  $\times$  11'7") incl robes • En suite • Bedroom two  $3.17 \times 3.30$  (10'5"  $\times$  10'9") • Bedroom three  $2.93 \times 2.98$  (9'7"  $\times$  9'9") Bedroom four  $3.02 \times 2.53$  (9'11"  $\times$  9'3") • Bathroom