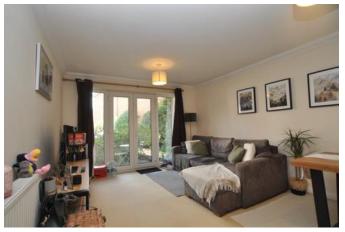

#### Living/dining Room 5.00m x 3.50m (16'4" x 11'5")

Patio doors to the front allowing access to the gardens.