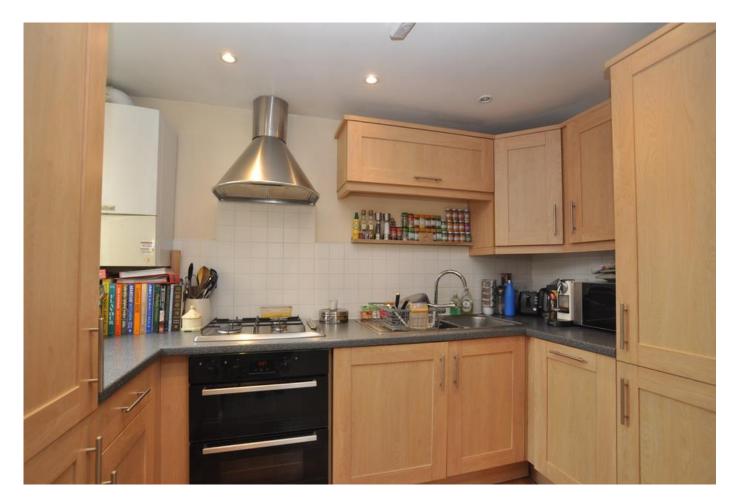

#### **Kitchen**

Well fitted with range of base and wall units. One and half bowl stainless steel sink unit with mixer tap. Integrated fridge, freezer, washing machine and dishwasher. Four ring gas hob with extractor over and oven below. Wall mounted vaillant gas central heating boiler. Window to the side.