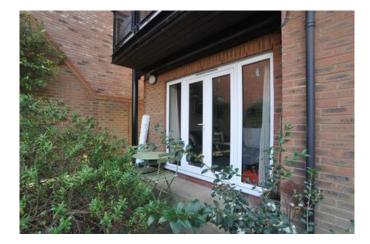

As you step inside, you are greeted by a spacious open plan living area that seamlessly flows into the wellequipped kitchen, complete with integrated appliances. The patio doors not only flood the space with natural light but also provide direct access to the communal gardens, perfect for enjoying a morning coffee or hosting friends for a summer BBQ.

#### Living/dining Room 5.00m x 3.50m (16'4" x 11'5")

Patio doors to the front allowing access to the gardens.

#### **Communal Gardens**

The owners have the benefit of direct access into the garden area adjoining their property.