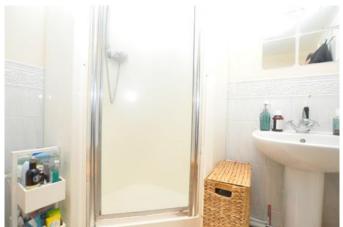

#### Bathroom

Suite comprising bath with shower attachment, low level w.c., wash hand basin. Seperate shower. Inset ceiling light, vinyl flooring. Some wall tiling.