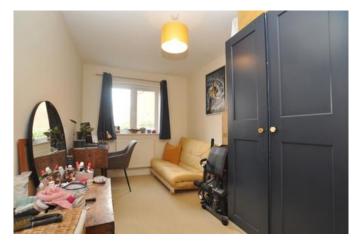

#### **Ground Floor**

Communal Entrance Hall Secure entry phone system.

Entrance Hall Two large storage cupboards

Main Bedroom 4.06m x 2.54m (13'3" x 8'3") Window to the front. Wardrobe cupboard.

Bedroom Two 4.04m x 2.33m (13'3" x 7'7") Window to the front.