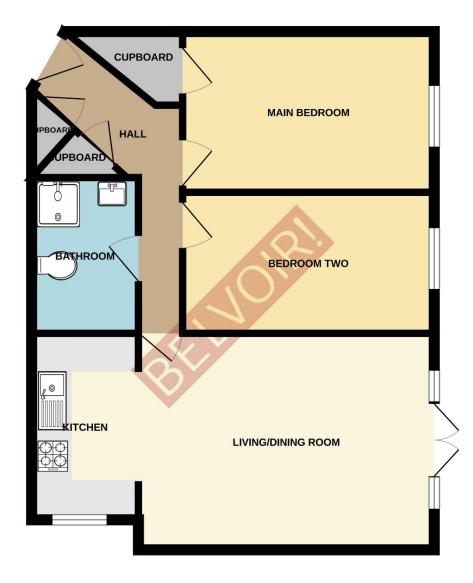

#### **Ground Floor**

Communal Entrance Hall Secure entry phone system.

Entrance Hall Two large storage cupboards

Main Bedroom 4.06m x 2.54m (13'3" x 8'3") Window to the front. Wardrobe cupboard.

Bedroom Two 4.04m x 2.33m (13'3" x 7'7") Window to the front.

#### Bathroom

Suite comprising bath with shower attachment, low level w.c., wash hand basin. Seperate shower. Inset ceiling light, vinyl flooring. Some wall tiling.

#### **Kitchen**

Well fitted with range of base and wall units. One and half bowl stainless steel sink unit with mixer tap. Integrated fridge, freezer, washing machine and dishwasher. Four ring gas hob with extractor over and oven below. Wall mounted vaillant gas central heating boiler. Window to the side.

#### Living/dining Room 5.00m x 3.50m (16'4" x 11'5")

Patio doors to the front allowing access to the gardens.