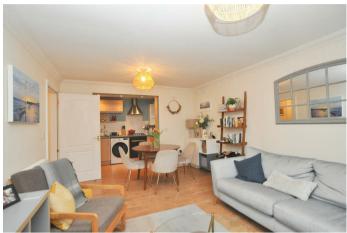

# Living/Kitchen Area 21'9" x 11'6" (6.65 x 3.53)

Kitchen: Well fitted with extensive wall and floor units with contrasting work surfaces. Integrated appliances including fridge, freezer, slimline dishwasher, washing machine, gas hob, oven and extractor. One and half bowl sink unit with mixer tap. Wall mounted gas central heating boiler (Vaillant)

Living Area: Windows and patio doors opening directly on to the communal gardens.