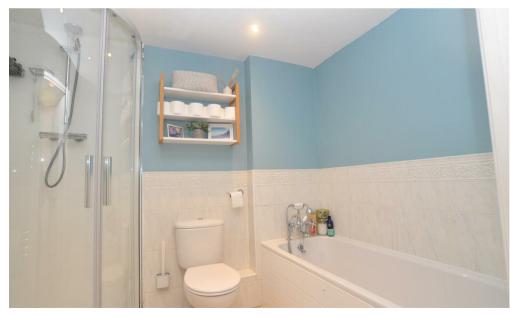

## Bathroom 8'3" x 6'3" (2.54 x 1.91)

Suite comprising bath with shower attachment. Wash hand basin, low level w.c. seperate shower cublicle. Floor tiling, some wall tiling. Heated towel radiator, ceiling down lights.