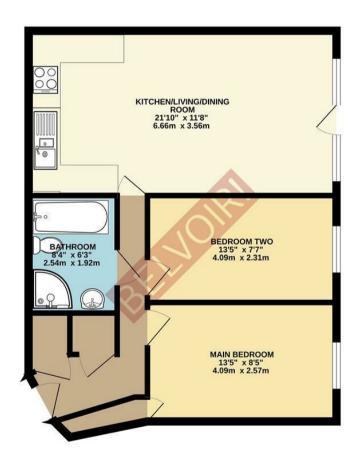

# **BELVOIR!**

**GROUND FLOOR** 624 sq.ft. (58.0 sq.m.) approx.

Council Tax Band: C