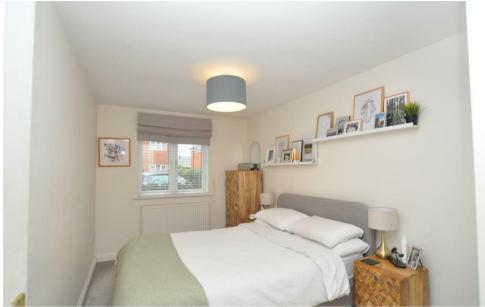

# Main Bedroom 13'5" x 8'4" (4.09 x 2.56)

Window to the front. Built-in wardrobe.