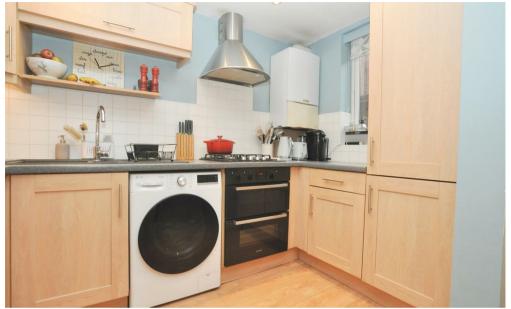

# Living/Kitchen Area 21'9" x 11'6" (6.65 x 3.53)

Kitchen: Well fitted with extensive wall and floor units with contrasting work surfaces. Integrated appliances including fridge, freezer, slimline dishwasher, washing machine, gas hob, oven and extractor. One and half bowl sink unit with mixer tap. Wall mounted gas central heating boiler (Vaillant)