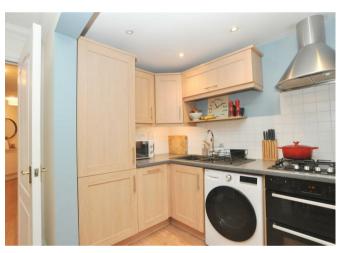

# Living/Kitchen Area 21'9" x 11'6" (6.65 x 3.53)

Kitchen: Well fitted with extensive wall and floor units with contrasting work surfaces. Integrated appliances including fridge, freezer, slimline dishwasher, washing machine, gas hob, oven and extractor. One and half bowl sink unit with mixer tap. Wall mounted gas central heating boiler (Vaillant)