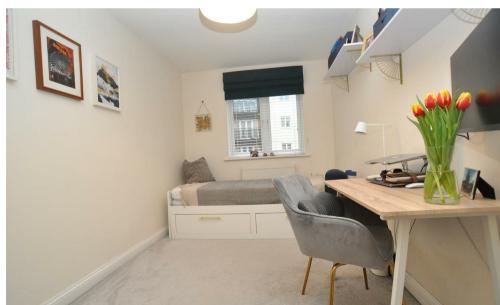

# Main Bedroom 13'5" x 8'4" (4.09 x 2.56)

Window to the front. Built-in wardrobe.

# Bedroom Two 13'6" x 7'7" (4.14 x 2.32)

Window to the front.