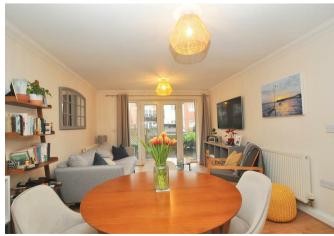

# Living/Kitchen Area 21'9" x 11'6" (6.65 x 3.53)

Kitchen: Well fitted with extensive wall and floor units with contrasting work surfaces. Integrated appliances including fridge, freezer, slimline dishwasher, washing machine, gas hob, oven and extractor. One and half bowl sink unit with mixer tap. Wall mounted gas central heating boiler (Vaillant)

Living Area: Windows and patio doors opening directly on to the communal gardens.