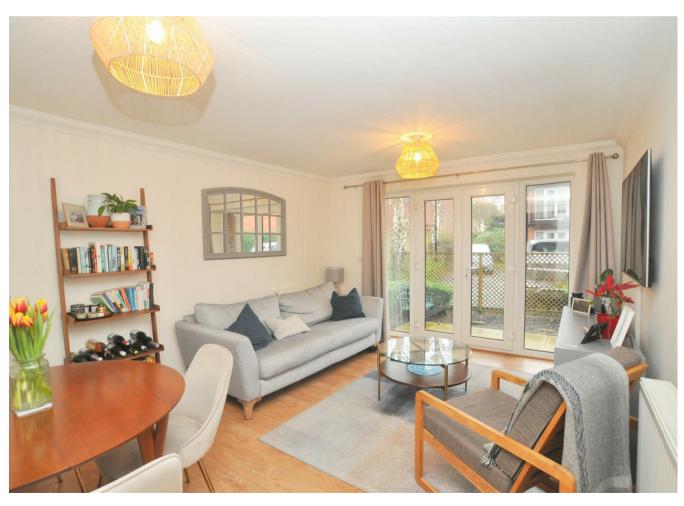

# Living/Kitchen Area 21'9" x 11'6" (6.65 x 3.53)

Kitchen: Well fitted with extensive wall and floor units with contrasting work surfaces. Integrated appliances including fridge, freezer, slimline dishwasher, washing machine, gas hob, oven and extractor. One and half bowl sink unit with mixer tap. Wall mounted gas central heating boiler (Vaillant)

Living Area: Windows and patio doors opening directly on to the communal gardens.