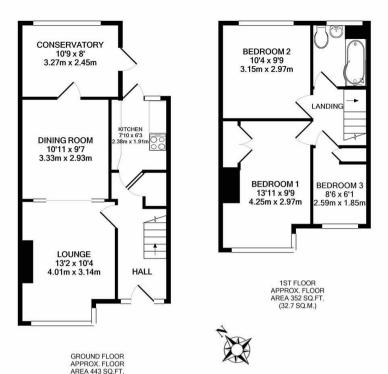

Double Glazing Windows

**Available Date** 

7th June 2024

TOTAL APPROX. FLOOR AREA 795 SQ.FT. (73.9 SQ.M.)

Whilst every attempt has been made to ensure the accuracy of the floor plan contained here, measurements of doors, windows, rooms and any other tlems are approximate and no responsibility is taken for any error, omission, or mis-statement. This plan is for illustrative purposes only and should be used as such by any prospective purchaser. The services, systems and appliances shown have not been tested and no guarantee as to their operability or efficiency can be given