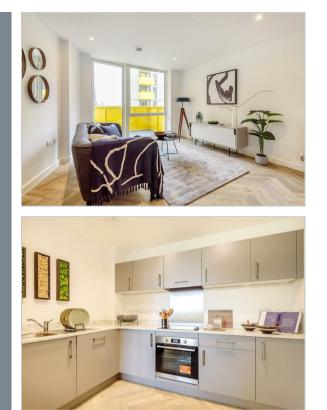

## 9 Pressing Lane

Hayes • • UB3 1FE PCM: £1,600 PCM

Presented to the market, this one bedroom apartment located in an exciting new development next to Hayes and Harlington Train Station, which also provides easy access to local amenities. Features include one double bedroom with built in wardrobes, bathroom with bath tub & shower, spacious lounge, fitted kitchen with appliances and ample storage

Parking available at an additional cost of £100 pcm. Availabl Unfurnished.

The pictures shown are pictures of the show flat and not this particula unit.

Local Amenities

Fully Fitted Kitchen with Appliances

Available Date 25th July 2024

01895 257 566 1 Vine Street, Uxbridge, Middlesex, UB8 1QE propertymanagement@coopersresidential.co.vk

CoopersResidential.co.uk