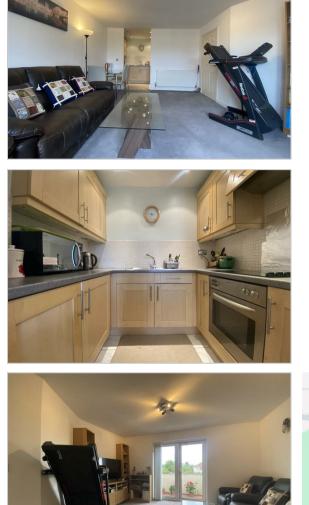

Features include two double bedrooms, family bathroom with shower, spacious lounge, fitted modern kitchen, great storage throughout, private balcony, allocated parking.

Available Furnished.

Two Double Bedroom Apartment

Spacious Lounge Fitted Modern Kitchen Family Bathroom with Shower Great Storage Throughout Allocated Parking Nearby to Hillingdon Hospital Easy Access to Stockley Business Park M4/M25 Motorways easily accessible