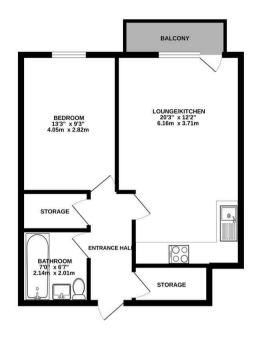

Available Now

Fully Fitted Kitchen

Gym

**Available Date** 30th June 2025

TOTAL FLOOR AREA: 502 sq.ft. (46.6 sq.m.) approx.
White every attempt has been made to ensure the accuracy of the floorplan cortained here, neessurements of doors, windown, corons and any centre tensure see approximate and no responsibility to taken for any error, omission or mis-statement. This plan is to illustrative purposes only and should be used as but by any prospective proximate. The services, systems and applicants shown here not been lested and no guarantees are serviced to the service of the services of the se