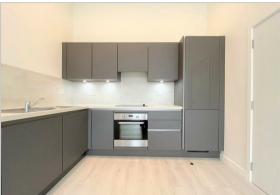

Features include a large entrance hall leading to a spacious open living area and kitchen with integrated appliances, bedroom with fitted wardrobes, modern bathroom, two large storage cupboards, a private balcony and a free onsite gym.

Available Now

Fully Fitted Kitchen

Gym

**Available Date** 30th June 2025

TOTAL FLOOR AREA: 502 sq.ft. (46.6 sq.m.) approx.
White every attempt has been made to ensure the accuracy of the floorplan cortained here, neessurements of doors, windown, corons and any centre tensure see approximate and no responsibility to taken for any error, omission or mis-statement. This plan is to illustrative purposes only and should be used as but by any prospective proximate. The services, systems and applicants shown here not been lested and no guarantees are serviced to the service of the services of the se