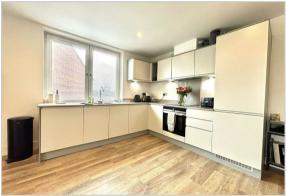

Features include two double bedrooms with built in wardrobes, two modern bathrooms, fitted kitchen with integrated appliances, spacious lounge, large private terrace, great storage throughout and allocated parking.

Part Furnished.

Two Double Bedrooms

Two Bathrooms

Large Private Terrace

Modern Fitted Kitchen

Spacious Lounge

Allocated Parking

Great Storage Throughout