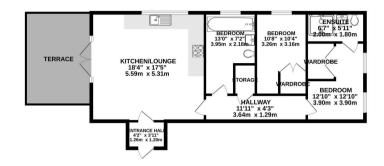

## GROUND FLOOR 795 sq.ft. (73.9 sq.m.) approx.

TOTAL FLOOR AREA: "755 sq.ft. (73.9 sq.m.) approx.

White very utersy has been made to ensure the scoracy of the Scorpian contared here, measurement of does, wholeves the scorpian contared the state of the scorpian contared to the state of the scorpian contared to the state of the state of the scorpian contared to the state of the state of the scorpian contared to the