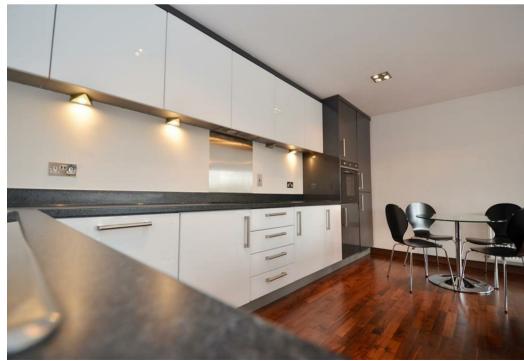

This luxury apartment offers an open spacious living area, with two double bedroom and an en-suite off the master bedroom. This apartment also provides a modern fully fitted kitchen with appliances, family bathroom, double glazing, gas central heating, entry phone system and allocated parking. FURNISHED.