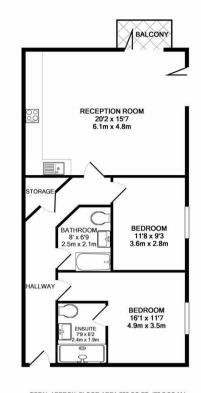

Walking Distance To High Street

**EPC** Rating C

TOTAL APPROX. FLOOR AREA 783 SQ.FT. (72.7 SQ.M.) White very attended the AFFROAL FLOOR REPEAT OF ASSACT (VEX. 204.86).

White very attended has been made to ensure the accuracy of the floor plan contained there, measurements of doors, without the properties of the properties o