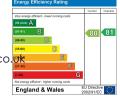

Walking Distance To High Street

**EPC** Rating C

TOTAL APPROX. FLOOR AREA 783 SQ.FT. (72.7 SQ.M.) White very attended the AFFROAL FLOOR REPEAT OF ASSACT (VEX. 204.86).

White very attended has been made to ensure the accuracy of the floor plan contained there, measurements of doors, without the properties of the properties o