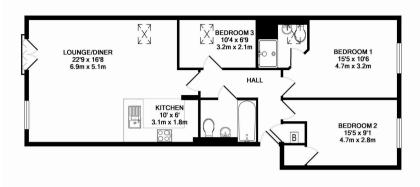

TOTAL APPROX. FLOOR AREA 848 SQ.FT. (78.8 SQ.M.)

Whilst every attempt has been made to ensure the accuracy of the floor pin contained here, measurement of doors, windows, rooms and any other items are approximate and no responsibility is taken for any error, omascon, or mis-estement. This pile in the floor items are approximate and no responsibility to such for any error omascon, or mis-estement. The pile in the file illustrative purpose only and should be used as such dy any prospective purchaser. The sea to their operability or efficiency can be used.