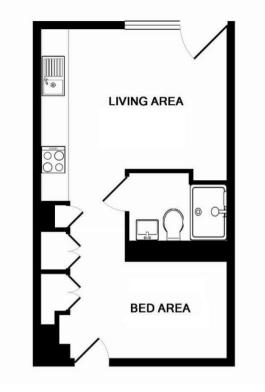

## Cardinal Building

Hayes • Middlesex • UB3 4FD PCM: £1,200 PCM

A spacious and well presented studio apartment to rent located in a prime location from those who commute with Hayes and Harlington Station being just moments away. Heathrow Airport. Stockley Business Park, Brunel University and Hillingdon Hospital are within easy reach via transport links.

Features include a spacious studio room, modern kitchen with integrated appliances, bathroom with shower, access to the Concierge, Gymnasium, Swimming pool.

## Furnished

Sought after Highpoint Village Development

Furnished Concierge Gymnasium Next to Hayes and Harlington Station Easy Access to Stockley Business Park Close to Heathrow Communal Gardens Council Tax Band B Studio