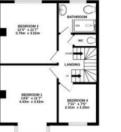

Close to M4/M25 Motorways

Easy Heathrow Airport Access

Available Date 7th June 2025

GROUND FLOOR 548 Staft, D1.6 Staft, Salarian,

KITCHENIDINER 19'3" + 12'2" 5.87m + 3.72m

13/11' x 13/1'

157 11.000 489 56,7 (419 56) n.) appex. 2ND FLOOR 200 walt (UK 6 sq.m.) approx

TOTAL FLOOR AREA: 1218 sq R, (115.1 sq m) approx. Mildraves admits to been note to ensure the accusary of the thousane them. Insusanements of alms, determs, consume and any other tension approximation and the strength and the