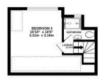

Close to M4/M25 Motorways

Easy Heathrow Airport Access

Available Date 7th June 2025

GROUND FLOOR 548 Staft, D1.6 Staft, Salarian,

KITCHENIDINER 19'3" + 12'2" 5.87m + 3.72m

13/11' x 13/1'

157 11.000 489 56,7 (419 56) n.) appex. 2ND FLOOR 200 walt (UK 6 sq.m.) approx

TOTAL FLOOR AREA: 1218 sq R, (115.1 sq m) approx. Mildraves admits to been note to ensure the accusary of the thousane them. Insusanements of alms, determs, consume and any other tension approximation and the strength and the