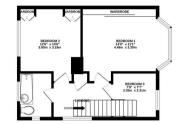

## Cleveland Road

Uxbridge • • UB8 2DP PCM: £2,400 PCM

IDEAL FOR STUDENTS! A well-presented, detached house, located in close proximity to Brunel University and Uxbridge Town Centre. The property features entrance hallway, kitchen with appliances, separate lounge that leads to a downstairs bedroom. Upstairs, there is a further two double bedrooms, a third storage/study room and bathroom. There are also two secure parking spaces at the rear of the property that can be included for an extra £50 PCM.

Available Date 21st August 2025

GROUND FLOOR

EEDROOM

Infect every addregs that been image to elsave the accuracy of the toropian contained here, imsuscretene (down, windown, choren and any other tieres are appointed and no engencies and any omission or mis-statement. This plan is for likebindly purposes only and should be used as such by any oppective purchases. The services, systems and applicance shown have no been tested and no guarant als to their operability or efficiency can be given. Made with Merryony CO24.