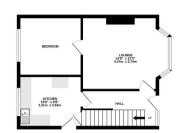

## Cleveland Road

Uxbridge • • UB8 2DP Per Month: £2,495 Per Month

IDEAL FOR STUDENTS! A well-presented, detached house, located in close proximity to Brunel University and Uxbridge Town Centre. The property features entrance hallway, kitchen with appliances, separate lounge that leads to a downstairs bedroom. Upstairs, there is a further two double bedrooms, a third storage/study room and bathroom. There are also two secure parking spaces at the rear of the property that can be included for an extra £50 PCM.

Private garden

Gas Central Heating

**Available Date** 21st August 2025

GROUND FLOOR

1ST FLOOR

Whilst every saterage has been made to ensure the accuracy of the foorplan comained here, measurement of doors, wholoses, scenar and any other items are appointment and no engermatibility in laken fic any error omission or mid-statement. This plan is for illustrative purposes only and sheed the used as such by any prospective purchaser. The services, systems and appliances shown have not been tested and no guarante and the properties of the properties of the properties of the plant.