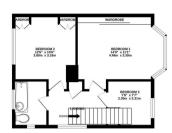

## Cleveland Road

Uxbridge • • UB8 2DP Per Month: £2,495 Per Month

IDEAL FOR STUDENTS! A well-presented, detached house, located in close proximity to Brunel University and Uxbridge Town Centre. The property features entrance hallway, kitchen with appliances, separate lounge that leads to a downstairs bedroom. Upstairs, there is a further two double bedrooms, a third storage/study room and bathroom. There are also two secure parking spaces at the rear of the property that can be included for an extra £50 PCM.

Private garden

Gas Central Heating

**Available Date** 21st August 2025

GROUND FLOOR

1ST FLOOR

Whilst every saterage has been made to ensure the accuracy of the foorplan comained here, measurement of doors, wholoses, scenar and any other items are appointment and no engermatibility in laken fic any error omission or mid-statement. This plan is for illustrative purposes only and sheed the used as such by any prospective purchaser. The services, systems and appliances shown have not been tested and no guarante and the properties of the properties of the properties of the plant.