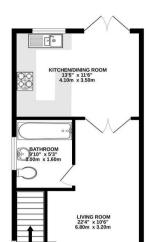

## Newtown Road

Uxbridge • Buckinghamshire • UB9 4BD PCM: £2,400 PCM

coopers est 1986

An exceptionally spacious and well presented three bedroom family home found in a highly sought after cul-de-sac not too far from Uxbridge town centre.

The property is a spcaouis property with a driveway of two cars and briefly consists of entrance hallway, fitted kitchen, light filled living/dining room and downstairs cloakroom. Upstairs are the three well proportioned bedrooms and attractive family

Close to local Amenities

Three Bedroom

Private Driveway

Close to A40/M40

Newly refurbished

Close to Uxbridge Station

Private entrance

Ample Storage Space