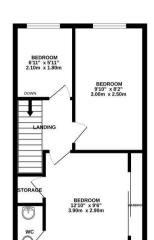

## Newtown Road

Uxbridge • Buckinghamshire • UB9 4BD PCM: £2,400 PCM

coopers est 1986

An exceptionally spacious and well presented three bedroom family home found in a highly sought after cul-de-sac not too far from Uxbridge town centre.

The property is a spcaouis property with a driveway of two cars and briefly consists of entrance hallway, fitted kitchen, light filled living/dining room and downstairs cloakroom. Upstairs are the three well proportioned bedrooms and attractive family

Two double bedrooms

Council Tax Band D

**Available Date** 30th May 2025

01895 257 566 1 Vine Street, Uxbridge, Middlesex, UB8 1QE propertymanagement@coopersresidential.co.

Coopers Residential.co.uk

Important Notice: These particulars, whilst believed to be accurate are set out as a general outline only for guidance and do not constitute any part of an offer or contract. Intending purchasers should not rely on them as statements or representation of fact, but must satisfy themselves by inspection or otherwise has the authority to make or give any representation or warranty in respect of the property.