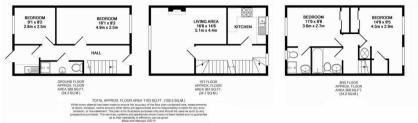

This recently built property comprises: modern fitted kitchen, spacious lounge master bedroom with en-suite shower room, three further bedrooms, family bathroom, ground floor shower room, gas central heating, double glazing, off street parking, utility room and aarden.