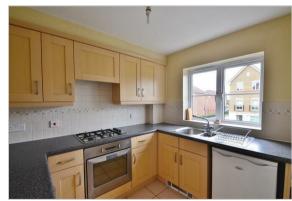

This recently built property comprises: modern fitted kitchen, spacious lounge master bedroom with en-suite shower room, three further bedrooms, family bathroom, ground floor shower room, gas central heating, double glazing, off street parking, utility room and aarden.