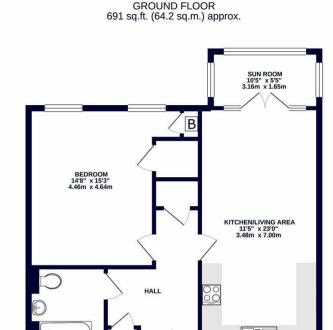

Easy access to M40

Council Tax Band C

**Available Date** 

16th May 2025

TOTAL FLOOR AREA: 691 sq.ft. (64.2 sq.m.) approx.

Whits every attempt has been made to ensure the accuracy of the footpass contained here, measurements of doors, enforces, comins and sy other terms are approximate and no responsibility to taken for any error, coming the contract of the state of the sta