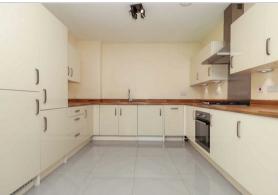

Comprising of one bedroom, bathroom with shower, large fitted kitchen, lounge leading to winter garden. Benefits include gas central heating, double glazing, entry phone system, air circulation system and allocated parking.