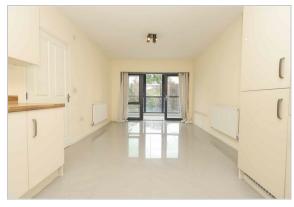

Comprising of one bedroom, bathroom with shower, large fitted kitchen, lounge leading to winter garden. Benefits include gas central heating, double glazing, entry phone system, air circulation system and allocated parking.