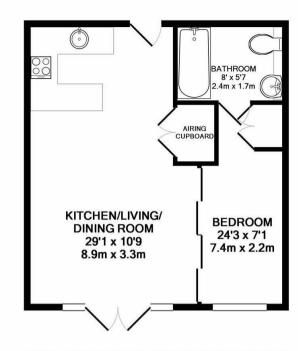

## TOTAL APPROX, FLOOR AREA 508 SQ.FT. (47.2 SQ.M.)

Whilst every attempt has been made to ensure the accuracy of the floor plan contained here, measurements of doors, windows, rooms and any other items are approximate and no responsibility is taken for any error, omission, or mis-statement. This plan is for illustrative purposes only and should be used as such by any prospective purchaser. The services, systems and appliances shown have not been tested and no guarantee as to their operability or efficiency can be given