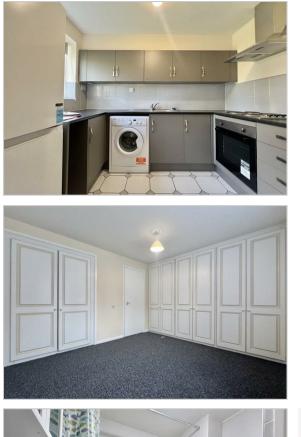

Accommodation; One double bedroom, Bathroom, Lounge, Fully fitted kitchen with appliances. Benefits; Entryphone system and two allocated parking spaces.

Unfurnished and available now.

Two Allocated Parking Spaces Nearby to West Drayton High Street Elizabeth Line Unfurnished EPC Rating C Council Tax Band C Local Amenities Close to Hillingdon Hospital Fully Fitted Kitchen with Appliances