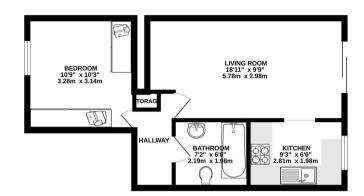

## GROUND FLOOR 431 sq.ft. (40.0 sq.m.) approx.

01895 257 566

1 Vine Street, Uxbridge, Middlesex, UB8 1QE

CoopersResidential.co.uk

Important Notice: These particulars, whilst believed to be accurate are set out as a general outline only for guidance and do not constitute any part of an offer or contract. Intending purchasers should not rely on them as statements or representation of fact, but must satisfy themselves by inspection or otherwise has the authority to make or give any representation or warranty in respect of the property.