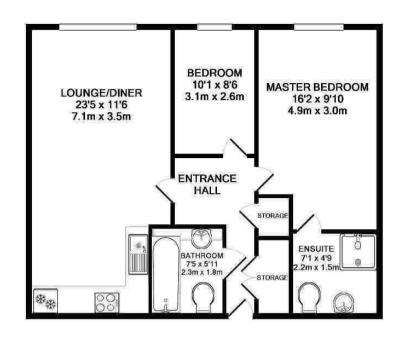

## TOTAL APPROX. FLOOR AREA 647 SQ.FT. (60.1 SQ.M.)

Whilst every attempt has been made to ensure the accuracy of the floor plan contained here, measurements of doors, windows, rooms and any other items are approximates and no responsibility is taken for any error, omission, or mis-statement. This plan is for illustrative purposes only and should be used as such by any prospective purchaser. The services, systems and appliances shown have not been tested and no guarantee as to their operability or efficiency can be given