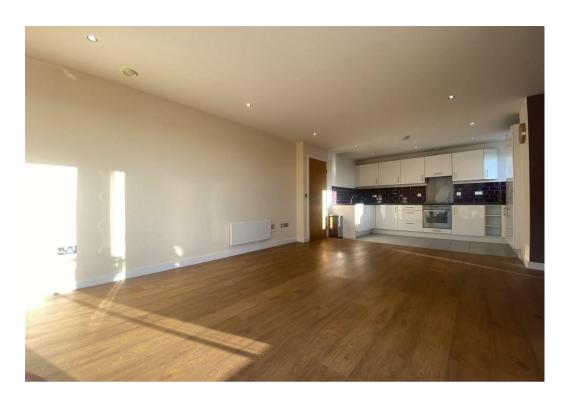

This property comprises; Two double bedrooms, spacious lounge with open plan fully fitted kitchen with appliances, modern bathroom with shower, two private balconies. Benefits; Double glazing, entryphone system.