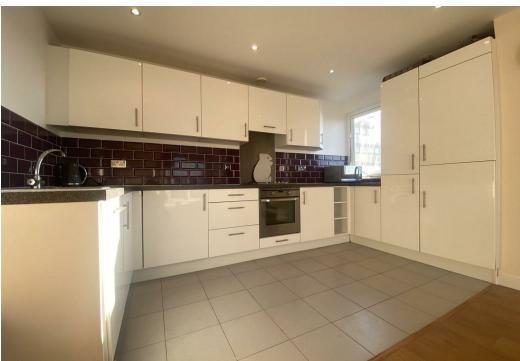

This property comprises; Two double bedrooms, spacious lounge with open plan fully fitted kitchen with appliances, modern bathroom with shower, two private balconies. Benefits; Double glazing, entryphone system.