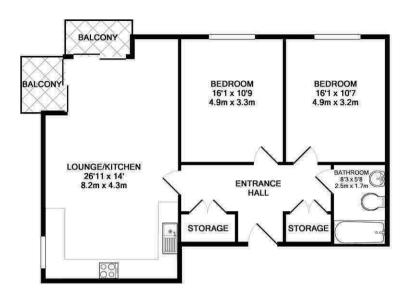

This property comprises; Two double bedrooms, spacious lounge with open plan fully fitted kitchen with appliances, modern bathroom with shower, two private balconies. Benefits; Double glazing, entryphone system.

## TOTAL APPROX. FLOOR AREA 772 SQ.FT. (71.8 SQ.M.)

Whist every attempt has been made to ensure the accuracy of the floor plan contained here, measurements of doors, windows, rooms and any other items are approximate and on responsibility is taken for any error, omission, or mis-statement. This plan is for illustrative purposes only and should be used as such by any prospective purchaser. The services, systems and applicances shown have not been tested and no guarantee as to their operability or efficiency can be given.