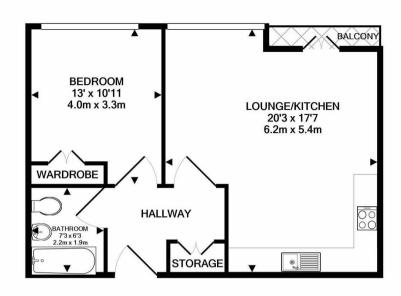

## TOTAL APPROX. FLOOR AREA 561 SQ.FT. (52.1 SQ.M.)

Whilst every attempt has been made to ensure the accuracy of the floor plan contained here, measurements of doors, windows, rooms and any other items are approximate and no responsibility is taken for any error, omission, or mis-statement. This plan is for illustrative purposes only and should be used as such by any prospective purchaser. The services, systems and appliances shown have not been tested and no guarantee as to their operability or efficiency can be given Made with Metropix @2020