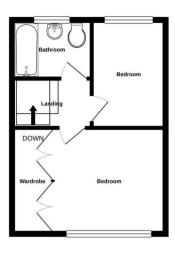

## 1ST FLOOR 318 sq.ft. (29.5 sq.m.) approx.

## TOTAL FLOOR AREA: 672 sq.ft. (62.5 sq.m.) approx.

Whist every attempt has been made to ensure the accuracy of the floorplan contained here, measurem of doors, windows, rooms and any other items are approximate and not responsibility is laten for any en omission or mis-statement. This plan is for illustrative purposes only and should be used as such by an prospective purchaser. This services, systems and applicances shown have not been instend and no guara to their operations.