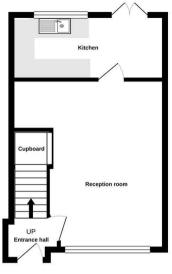

## 1ST FLOOR 318 sq.ft. (29.5 sq.m.) approx.

## TOTAL FLOOR AREA: 672 sq.ft. (62.5 sq.m.) approx.

Whist every attempt has been made to ensure the accuracy of the floorplan contained here, measurem of doors, windows, rooms and any other items are approximate and not responsibility is laten for any en omission or mis-statement. This plan is for illustrative purposes only and should be used as such by an prospective purchaser. This services, systems and applicances shown have not been instend and no guara to their operations.