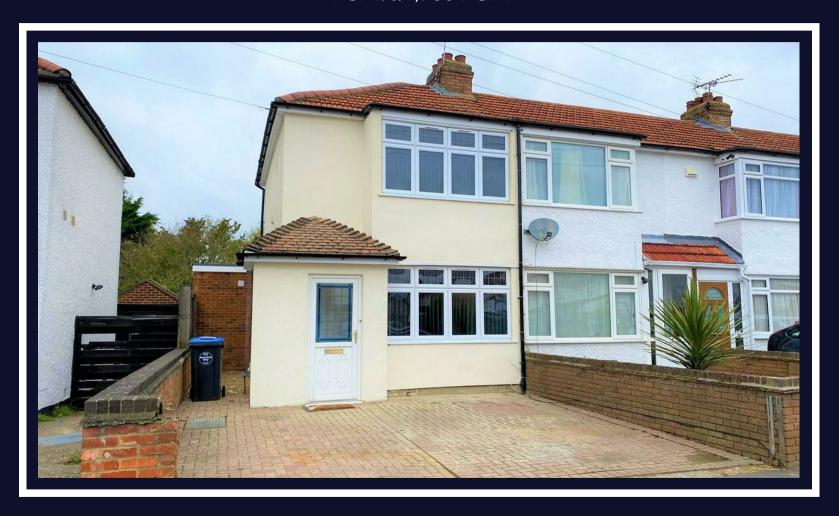

## Lynhurst Road

Hillingdon • Middlesex • UB10 9ED PCM: £1,750 PCM

coopers est 1986

Offered to the market is this two bedroom end of terrace house in the ever popular Oak Farm Estate. The property briefly comprises entrance hall leading to laminated through lounge and onto the brand new kitchen with fitted appliances. Upstairs offers a master bedroom with ample storage, second bedroom and family bathroom with shower over bath. A large garden to the rear of the property and driveway parking for two cars at the front.

Available Unfurnished.

Two Bedroom House

Large Garden

Located on the Oak Farm Estate

End of Terrace House

Available Now

Close to local Amenities

Council Tax Band D

Driveway Parking

Easy Access to A40/M25/M4

Unfurnished

**Available Date** 

21st April 2025