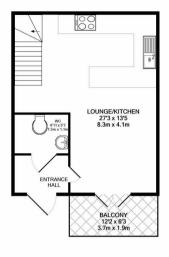

## Park Lodge Avenue

West Drayton • Middlesex • UB7 9FD PCM: £2,100 PCM

development close to West Drayton High Street, West Drayton Station,

Comprising of three double bedrooms, two bathrooms, (en-suite to private balcony and a ground floor W/C. Benefits include allocated

Three Double Bedrooms

Underground Parking

Private and Direct Entrance

Fully Fitted Kitchen

Spacious Lounge

Two Balconies

Close to Heathrow Aiport

Close to West Drayton Station

Close to M4/M25

Nearby to local amenities

**Available Date** 

9th March 2024

GROUND FLOOR

In made to disade we approximate and no responsibility in any other items are approximate and no responsibility in This plan is for illustrative purposes only and should be u services, systems and appliances shown have not been tes as to their operability or efficiency can be given Made with Metropix ©2019