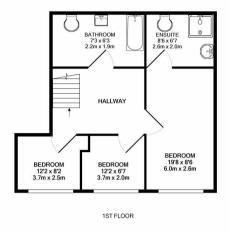

## Park Lodge Avenue

West Drayton • Middlesex • UB7 9FD PCM: £2,100 PCM

development close to West Drayton High Street, West Drayton Station,

Comprising of three double bedrooms, two bathrooms, (en-suite to private balcony and a ground floor W/C. Benefits include allocated

Three Double Bedrooms

Underground Parking

Private and Direct Entrance

Fully Fitted Kitchen

Spacious Lounge

Two Balconies

Close to Heathrow Aiport

Close to West Drayton Station

Close to M4/M25

Nearby to local amenities

**Available Date** 

9th March 2024

GROUND FLOOR

In made to disade we approximate and no responsibility in any other items are approximate and no responsibility in This plan is for illustrative purposes only and should be u services, systems and appliances shown have not been tes as to their operability or efficiency can be given Made with Metropix ©2019