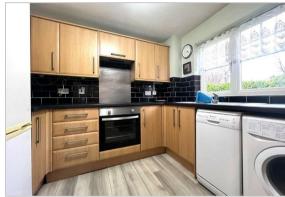

Accommodation; Two double bedrooms, Modern Bathroom with underfloor heating, Large lounge, Fitted kitchen with appliances. Benefits; Double glazing, Residents parking, lovely communal grounds, Entry-phone system. FURNISHED

Fitted Kitchen

Double Glazing

Entry Phone System

EPC Rated D

Two Double Bedrooms

Allocated Parking Space

Walking Distance to Hillingdon Hospital

Great Storage Throughout