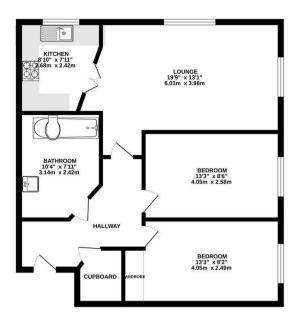

Accommodation; Two double bedrooms, Modern Bathroom with underfloor heating, Large lounge, Fitted kitchen with appliances. Benefits; Double glazing, Residents parking, lovely communal grounds, Entry-phone system. FURNISHED

Fitted Kitchen

Double Glazing

Entry Phone System

EPC Rated D

Two Double Bedrooms

Allocated Parking Space

Walking Distance to Hillingdon Hospital

Great Storage Throughout

Easy Access to M25/M40

**Furnished** 

**Available Date** 30th May 2025

TOTAL FLOOR AREA: 673 sq.ft. (62.5 sq.m.) approx.

Whist every attempt has been made to ensure the accuracy of the floorpian contained there, measurements of doors, visious, noons and any only entirem are approximated and ne responsibility to statem for any error, omission or mis-statement. This plan is for illustrative purposes only and should be used as such by any prospective purchase. The services, systems and applicants softwom here not been lested and no guarantee