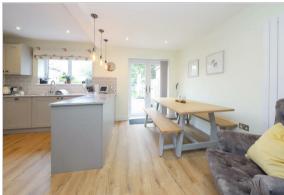

Accommodation; three bedrooms, luxury family bathroom, ground floor w/c, fully fitted kitchen/diner with appliances, lounge with doors leading to private garden. Benefits from off street parking, central heating, double glazing. UNFURNISHED

Landscaped rear garden

Off street parking

10ft second bedroom

Modern 18ft Kitchen/diner

Modernised throughout

Oak Farm

Three bedroom house

13ft main bedroom