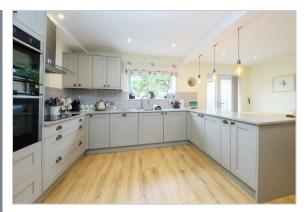

Accommodation; three bedrooms, luxury family bathroom, ground floor w/c, fully fitted kitchen/diner with appliances, lounge with doors leading to private garden. Benefits from off street parking, central heating, double glazing. UNFURNISHED

Landscaped rear garden

Off street parking

10ft second bedroom

Modern 18ft Kitchen/diner

Modernised throughout

Oak Farm

Three bedroom house

13ft main bedroom