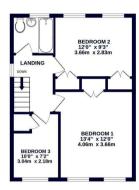

Accommodation; three bedrooms, luxury family bathroom, ground floor w/c, fully fitted kitchen/diner with appliances, lounge with doors leading to private garden. Benefits from off street parking, central heating, double glazing. UNFURNISHED

Landscaped rear garden

Off street parking

10ft second bedroom

Modern 18ft Kitchen/diner

Modernised throughout

Oak Farm

Three bedroom house

13ft main bedroom

Semi detached

EPC rating C

Available Date
1st March 2025

TOTAL FLOOR AREA: 900 sq.ft. (83.6 sq.m.) approx.

Whilst evey attent has been made to ensure the accuracy of the floorpinin comained here, measureme of about, endows, recreas and any effect enters are approximate and no especialisty is taken for any en orisons or mis-datement. This plan is for illustrative purposes only and should be used as such by an opposition periodical periodi