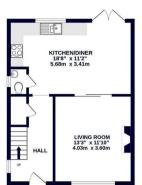

Accommodation; three bedrooms, luxury family bathroom, ground floor w/c, fully fitted kitchen/diner with appliances, lounge with doors leading to private garden. Benefits from off street parking, central heating, double glazing. UNFURNISHED

Landscaped rear garden

Off street parking

10ft second bedroom

Modern 18ft Kitchen/diner

Modernised throughout

Oak Farm

Three bedroom house

13ft main bedroom

Semi detached

EPC rating C

Available Date
1st March 2025

TOTAL FLOOR AREA: 900 sq.ft. (83.6 sq.m.) approx.

Whilst evey attent has been made to ensure the accuracy of the floorpinin comained here, measureme of about, endows, recreas and any effect enters are approximate and no especialisty is taken for any en orisons or mis-datement. This plan is for illustrative purposes only and should be used as such by an opposition periodical periodi