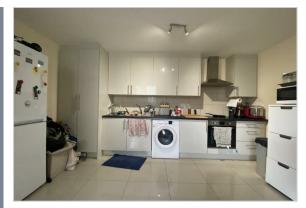

Features include a double bedroom with a built in wardrobe, open plan lounge/kitchen with fitted appliances, bathroom with shower and a large entrance hall.

Spacious One Bedroom Apartment

Fitted Kitchen