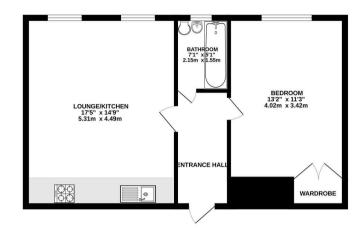

## 15 Leeland Road

• Ealing • W13 9HH PCM: £1,600 PCM

coopers est 1986

A spacious and well presented one bedroom apartment to rent located above the parade of shops on West Ealing High Street. The property is located just a 15 minute walk away from West Ealing Underground Station, and is on the doorstep of a number of local shops and amenities.

Features include a double bedroom with a built in wardrobe, open plan lounge/kitchen with fitted appliances, bathroom with shower and a large entrance hall.

Spacious One Bedroom Apartment

Fitted Kitchen

Built in Wardrobe

20 Minute Walk from Ealing Broadway Station

**Furnished** 

Located Above the Parade of Shops

Bathroom With Shower Cubicle

15 Minute Walk from West Ealing Station

Next to Local Amenities

**Available Date** 31st October 2024

TOTAL FLOOR AREA: 567 s.g.ft. (50.9 s.g.m.) approx.

Whilst every interpola bate enmade is exament the accusacy of the toropien consistent measurements of doors, windows, room and they fifther steens are agreement to accusacy of the companies of table for any enrollmentation or the contraction of the contraction of