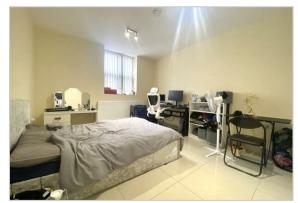

Features include a double bedroom with a built in wardrobe, open plan lounge/kitchen with fitted appliances, bathroom with shower and a large entrance hall.

Spacious One Bedroom Apartment

Fitted Kitchen

Built in Wardrobe

20 Minute Walk from Ealing Broadway Station

**Furnished** 

Located Above the Parade of Shops

Bathroom With Shower Cubicle

15 Minute Walk from West Ealing Station

Next to Local Amenities

**Available Date** 31st October 2024