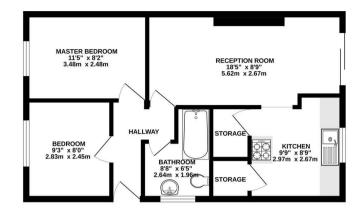

## Orchard Close

Uxbridge • Buckinghamshire • UB9 4BB PCM: £1,450 PCM

coopers est 1986

Presented to the markert, this Recently Refurbished Two Double Bedroom Ground Floor Maisonette to Rent. The property is located conveniently nearby to Local Amenities and Provides Easy Access to Uxbridge High Street and Station.

Features include, Two Double Bedrooms, Fully Fitted Kitchen with Appliances, Family Bathroom, Private Rear Garden, Great Storage and Gas Central Heating.

Unfurnished

Two Double Bedrooms

Private Garden

Great Local Amenities

Easy Access to M40

Walking distance to Uxbridge Town Centre

Newly Refurbished

Ample Storage Space

Private Entrance

Gated/ Private Road

Off Street Parking

**Available Date** 

27th September 2024

TOTAL FLOOR AREA: 515 sq.ft. (47.8 sq.m.) approx.

Whits every attempt has been inable or senare the accusary of the focuption contained here, measurement of abose, windows, recons and any other stems are approximate and no responsibility in taken for any exemption or insist nor in-statement. The pile in its of literatives proposed only and should be used as such by any prospective purchaser. The services, systems and ageliances softwan have not been tested and no guarant and the contraction of the pile.